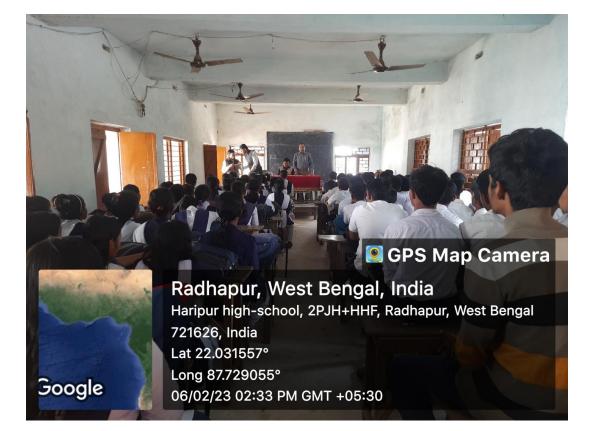

## **Report of Organising Innovation & Entrepreneurship Outreach Program in Schools** during 07/02/23 – 10/02/23

In the initiation of IIC of the college, the department of Chemistry, Mathematics and Zoology organized Innovation & Entrepreneurship camp in the local schools during 07/02/23 - 10/02/23. They visited 10 schools and delivered lecture in each school on Innovation & Entrepreneurship to motivate and encourage students to be self-entrepreneur. Not only that, but also about 320 students from those schools visited the IIC laboratories of the college to have some ideas on innovation and entrepreneur.