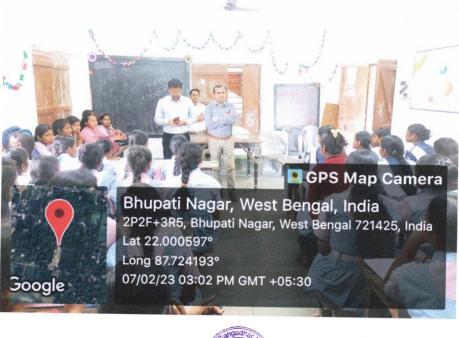

## **Report of Organising Innovation & Entrepreneurship Outreach Program in Schools** during 07/02/23 – 10/02/23

In the initiation of IIC of the college, the department of Chemistry, Mathematics and Zoology organized Innovation & Entrepreneurship camp in the local schools during 07/02/23 - 10/02/23. They visited 10 schools and delivered lecture in each school on Innovation & Entrepreneurship to motivate and encourage students to be self-entrepreneur. Not only that, but also about 320 students from those schools visited the IIC laboratories of the college to have some ideas on innovation and entrepreneur.