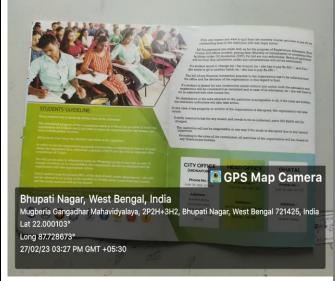

# "Career Awareness Seminar"

Dated: 27<sup>th</sup> February, 2023

Organized By

# 0<sub>2</sub> Academia

Contai, Purba Medinipur, West Bengal

In Collaboration With Mugberia Gangadhar Mahavidyalaya(Bhupatinagar, PurbaMedinipur, West Bengal)

# Vanue:-Mugberia Gangadhar Mahavidyalaya (SN Bose Hall)

Attended:-MugberiaGangadharMahavidyalaya(Student's)