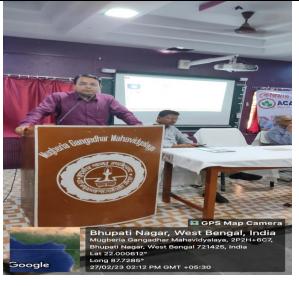

# "Career Awareness Seminar"

Dated: 27<sup>th</sup> February, 2023

Organized By

# 0<sub>2</sub> Academia

Contai, Purba Medinipur, West Bengal

In Collaboration With Mugberia Gangadhar Mahavidyalaya(Bhupatinagar, PurbaMedinipur, West Bengal)

# Vanue:-Mugberia Gangadhar Mahavidyalaya (SN Bose Hall)

Attended:-MugberiaGangadharMahavidyalaya(Student's)

Somme 25.02.2023 Dr. Swapan Kumar Misra

Principal

Mugberia Gangadhar Mahavidyalaya

Principal
Mugberia Gangadhar Mahavidyalaya

|                       | Day : 27.02.2023 (N                                                           | Monday) 11:15 am to 03:15pm                                                              |                    |
|-----------------------|-------------------------------------------------------------------------------|------------------------------------------------------------------------------------------|--------------------|
| Time                  | Speaker                                                                       | Topic Place                                                                              |                    |
| 11:30am –<br>12:00 pm | Dr. Swapan Kumar Misra, Principal,<br>MugberiaGangadharMahavidyalaya          | Inaugural Speech                                                                         | SN<br>Boos<br>Hall |
| 12:00pm-<br>12:30 pm  | Dr. KalipadaMaity, Associate<br>Professor, Head, Department of<br>Mathematics | Wellcome Speech                                                                          | SN<br>Boss<br>Hall |
| 12:30 pm -<br>3:00 pm | Mr. Gourab Pal(Chairman)                                                      | Discuss Completive Examinations &WBCS,SSC,PSC,BANK.RAIL,POLICE,SCHOOL SERVICE COMMISSION | SN<br>Boss<br>Hall |
|                       | 136 Students                                                                  | (Male -50 and Female-86)                                                                 |                    |