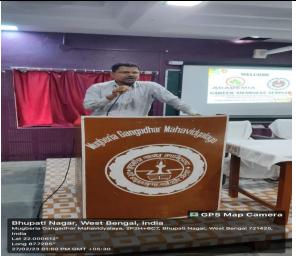

# "Career Awareness Seminar"

Dated: 27<sup>th</sup> February, 2023

Organized By

# 0<sub>2</sub> Academia

Contai, Purba Medinipur, West Bengal

In Collaboration With Mugberia Gangadhar Mahavidyalaya(Bhupatinagar, PurbaMedinipur, West Bengal)

# Vanue:-Mugberia Gangadhar Mahavidyalaya (SN Bose Hall)

Attended:-MugberiaGangadharMahavidyalaya(Student's)

Somme 25.02.2023 Dr. Swapan Kumar Misra

Principal

Mugberia Gangadhar Mahavidyalaya

Principal
Mugberia Gangadhar Mahavidyalaya

|                       | Day : 27.02.2023 (N                                                           | Monday) 11:15 am to 03:15pm                                                              |                    |
|-----------------------|-------------------------------------------------------------------------------|------------------------------------------------------------------------------------------|--------------------|
| Time                  | Speaker                                                                       | Topic Place                                                                              |                    |
| 11:30am –<br>12:00 pm | Dr. Swapan Kumar Misra, Principal,<br>MugberiaGangadharMahavidyalaya          | Inaugural Speech                                                                         | SN<br>Boos<br>Hall |
| 12:00pm-<br>12:30 pm  | Dr. KalipadaMaity, Associate<br>Professor, Head, Department of<br>Mathematics | Wellcome Speech                                                                          | SN<br>Boss<br>Hall |
| 12:30 pm -<br>3:00 pm | Mr. Gourab Pal(Chairman)                                                      | Discuss Completive Examinations &WBCS,SSC,PSC,BANK.RAIL,POLICE,SCHOOL SERVICE COMMISSION | SN<br>Boss<br>Hall |
|                       | 136 Students                                                                  | (Male -50 and Female-86)                                                                 |                    |