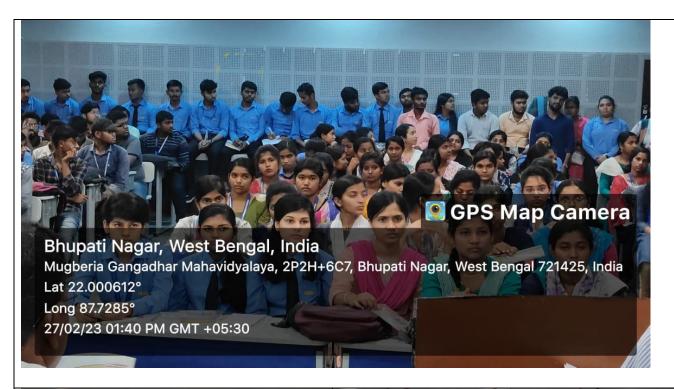

# Vanue:-Mugberia Gangadhar Mahavidyalaya (SN Bose Hall)

Attended:-MugberiaGangadharMahavidyalaya(Student's)

Somme 25.02.2023 Dr. Swapan Kumar Misra

Principal

Mugberia Gangadhar Mahavidyalaya

Principal
Mugberia Gangadhar Mahavidyalaya

|                       | Day : 27.02.2023 (N                                                           | Monday) 11:15 am to 03:15pm                                                              |                    |
|-----------------------|-------------------------------------------------------------------------------|------------------------------------------------------------------------------------------|--------------------|
| Time                  | Speaker                                                                       | Topic Place                                                                              |                    |
| 11:30am –<br>12:00 pm | Dr. Swapan Kumar Misra, Principal,<br>MugberiaGangadharMahavidyalaya          | Inaugural Speech                                                                         | SN<br>Boos<br>Hall |
| 12:00pm-<br>12:30 pm  | Dr. KalipadaMaity, Associate<br>Professor, Head, Department of<br>Mathematics | Wellcome Speech                                                                          | SN<br>Boss<br>Hall |
| 12:30 pm -<br>3:00 pm | Mr. Gourab Pal(Chairman)                                                      | Discuss Completive Examinations &WBCS,SSC,PSC,BANK.RAIL,POLICE,SCHOOL SERVICE COMMISSION | SN<br>Boss<br>Hall |
|                       | 136 Students                                                                  | (Male -50 and Female-86)                                                                 |                    |