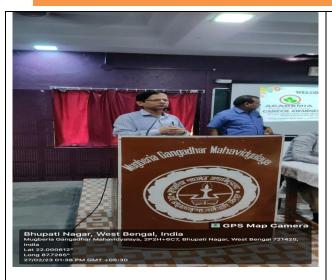

# "Career Awareness Seminar"

Dated: 27<sup>th</sup> February, 2023

Organized By

# 0<sub>2</sub> Academia

Contai, Purba Medinipur, West Bengal

In Collaboration With Mugberia Gangadhar Mahavidyalaya(Bhupatinagar, PurbaMedinipur, West Bengal)

# Vanue:-Mugberia Gangadhar Mahavidyalaya (SN Bose Hall)

Attended:-MugberiaGangadharMahavidyalaya(Student's)

Somme 25.02.2023 Dr. Swapan Kumar Misra

Principal

Mugberia Gangadhar Mahavidyalaya

Principal
Mugberia Gangadhar Mahavidyalaya

|                       | Day : 27.02.2023 (N                                                           | Monday) 11:15 am to 03:15pm                                                              |                    |
|-----------------------|-------------------------------------------------------------------------------|------------------------------------------------------------------------------------------|--------------------|
| Time                  | Speaker                                                                       | Topic Place                                                                              |                    |
| 11:30am –<br>12:00 pm | Dr. Swapan Kumar Misra, Principal,<br>MugberiaGangadharMahavidyalaya          | Inaugural Speech                                                                         | SN<br>Boos<br>Hall |
| 12:00pm-<br>12:30 pm  | Dr. KalipadaMaity, Associate<br>Professor, Head, Department of<br>Mathematics | Wellcome Speech                                                                          | SN<br>Boss<br>Hall |
| 12:30 pm -<br>3:00 pm | Mr. Gourab Pal(Chairman)                                                      | Discuss Completive Examinations &WBCS,SSC,PSC,BANK.RAIL,POLICE,SCHOOL SERVICE COMMISSION | SN<br>Boss<br>Hall |
|                       | 136 Students                                                                  | (Male -50 and Female-86)                                                                 |                    |