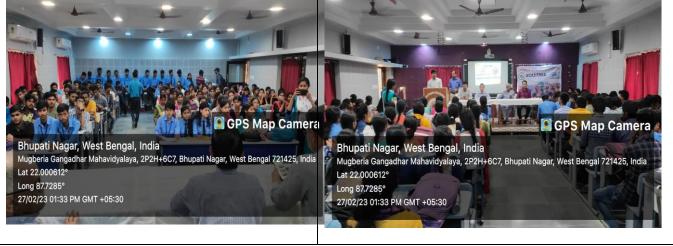

# Vanue:-Mugberia Gangadhar Mahavidyalaya (SN Bose Hall)

Attended:-MugberiaGangadharMahavidyalaya(Student's)

Somme 25.02.2023 Dr. Swapan Kumar Misra

Principal

Mugberia Gangadhar Mahavidyalaya

Principal
Mugberia Gangadhar Mahavidyalaya

|                       | Day : 27.02.2023 (N                                                           | Monday) 11:15 am to 03:15pm                                                              |                    |
|-----------------------|-------------------------------------------------------------------------------|------------------------------------------------------------------------------------------|--------------------|
| Time                  | Speaker                                                                       | Topic Place                                                                              |                    |
| 11:30am –<br>12:00 pm | Dr. Swapan Kumar Misra, Principal,<br>MugberiaGangadharMahavidyalaya          | Inaugural Speech                                                                         | SN<br>Boos<br>Hall |
| 12:00pm-<br>12:30 pm  | Dr. KalipadaMaity, Associate<br>Professor, Head, Department of<br>Mathematics | Wellcome Speech                                                                          | SN<br>Boss<br>Hall |
| 12:30 pm -<br>3:00 pm | Mr. Gourab Pal(Chairman)                                                      | Discuss Completive Examinations &WBCS,SSC,PSC,BANK.RAIL,POLICE,SCHOOL SERVICE COMMISSION | SN<br>Boss<br>Hall |
|                       | 136 Students                                                                  | (Male -50 and Female-86)                                                                 |                    |