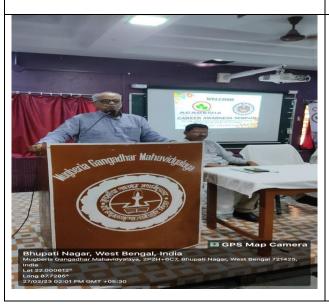

# "Career Awareness Seminar"

Dated: 27<sup>th</sup> February, 2023

Organized By

# 0<sub>2</sub> Academia

Contai, Purba Medinipur, West Bengal

In Collaboration With Mugberia Gangadhar Mahavidyalaya(Bhupatinagar, PurbaMedinipur, West Bengal)

# Vanue:-Mugberia Gangadhar Mahavidyalaya (SN Bose Hall)

Attended:-MugberiaGangadharMahavidyalaya(Student's)