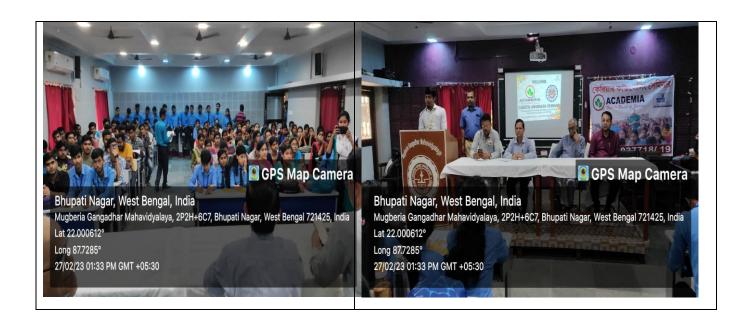

# "Career Awareness Seminar"

Dated: 27<sup>th</sup> February, 2023

Organized By

# 0<sub>2</sub> Academia

Contai, Purba Medinipur, West Bengal

In Collaboration With Mugberia Gangadhar Mahavidyalaya(Bhupatinagar, PurbaMedinipur, West Bengal)

# Vanue:-Mugberia Gangadhar Mahavidyalaya (SN Bose Hall)

Attended:-MugberiaGangadharMahavidyalaya(Student's)

Somme 25.02.2023 Dr. Swapan Kumar Misra

Principal

Mugberia Gangadhar Mahavidyalaya

Principal
Mugberia Gangadhar Mahavidyalaya

|                       | Day : 27.02.2023 (N                                                           | Monday) 11:15 am to 03:15pm                                                              |                    |
|-----------------------|-------------------------------------------------------------------------------|------------------------------------------------------------------------------------------|--------------------|
| Time                  | Speaker                                                                       | Topic Place                                                                              |                    |
| 11:30am –<br>12:00 pm | Dr. Swapan Kumar Misra, Principal,<br>MugberiaGangadharMahavidyalaya          | Inaugural Speech                                                                         | SN<br>Boos<br>Hall |
| 12:00pm-<br>12:30 pm  | Dr. KalipadaMaity, Associate<br>Professor, Head, Department of<br>Mathematics | Wellcome Speech                                                                          | SN<br>Boss<br>Hall |
| 12:30 pm -<br>3:00 pm | Mr. Gourab Pal(Chairman)                                                      | Discuss Completive Examinations &WBCS,SSC,PSC,BANK.RAIL,POLICE,SCHOOL SERVICE COMMISSION | SN<br>Boss<br>Hall |
|                       | 136 Students                                                                  | (Male -50 and Female-86)                                                                 |                    |