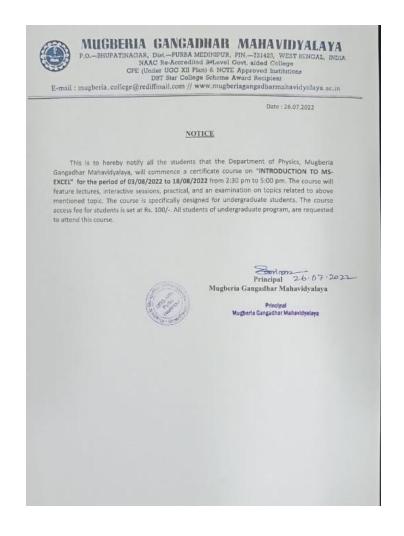

#### **Notice**

**Course Name: Introduction to MS-Excel** 

Course duration: 15 days

Organized by: Department of Physics

Coordinator: Dr. Wadut Shaikh, HOD, Department of Physics

Chairperson: Swapan Kumar Misra, Principal, Mugberia Gangadhar Mahavidyalaya

Course period: From 3rd August, 2022 to 18th August, 2022