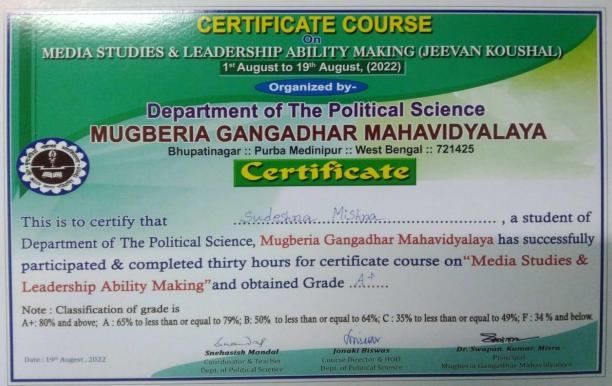

#### Certificate Course

On

"Media studies and Leadership ability making"

Course period:1st August-19th August 2022

Arranged by

Department of Political Science MugberiaGangadharMahavidyalaya

Bhupatinagar, Purba Medinipur-721425

#### **CERTIFICATE OF PARTICIPATION:**

The participants will be provided Certificates on successful completion of the course. It is mandatory for all participants to attend all the classes.

**REGISTRATION FEE:** Rs. 200.00 (Two hundred rupees Only)