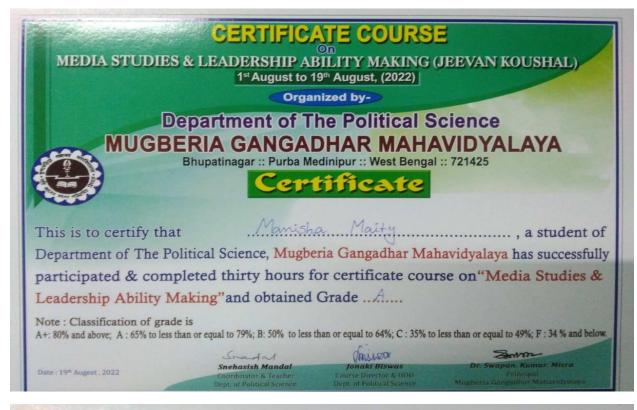

#### Certificate Course

On

"Media studies and Leadership ability making"

Course period:1st August-19th August 2022

Arranged by

Department of Political Science MugberiaGangadharMahavidyalaya

Bhupatinagar, Purba Medinipur-721425

#### **CERTIFICATE OF PARTICIPATION:**

The participants will be provided Certificates on successful completion of the course. It is mandatory for all participants to attend all the classes.

**REGISTRATION FEE:** Rs. 200.00 (Two hundred rupees Only)