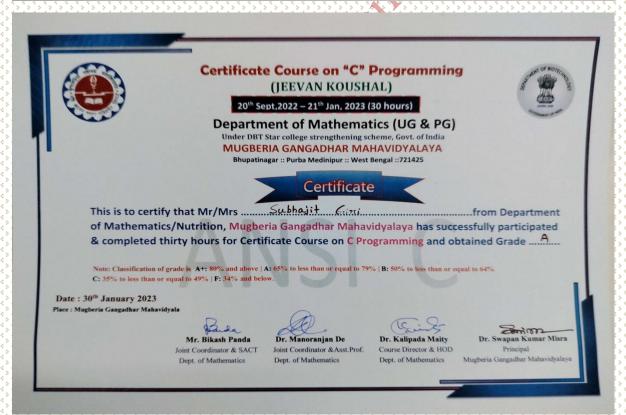

#### CERTIFICATE OF PARTICIPATION:

The participants will be provided Certificates on successful completion of the course. It is mandatoryfor all participants to attend all the classes.

**REGISTRATION FEE:Rs. 200.00 (Fifty rupees Only)** 

Course specific outcome: Develop the basic concept of "C Programming".

**Curriculum approved by:** Departmental Committee & academic sub-committee, Mugberia Gangadhar Mahavidyalaya.