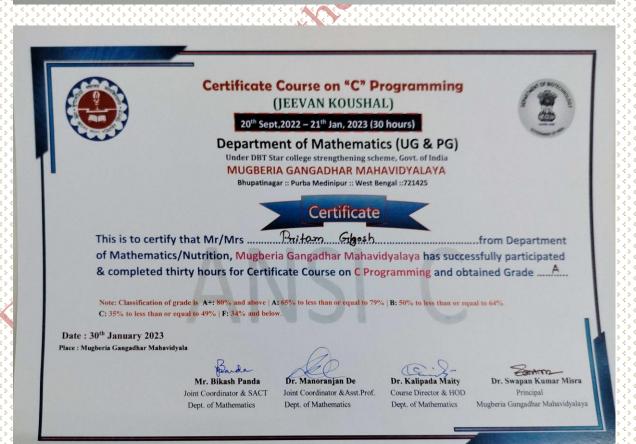

#### CERTIFICATE OF PARTICIPATION:

The participants will be provided Certificates on successful completion of the course. It is mandatoryfor all participants to attend all the classes.

**REGISTRATION FEE:Rs. 200.00 (Fifty rupees Only)** 

Course specific outcome: Develop the basic concept of "C Programming".

**Curriculum approved by:** Departmental Committee & academic sub-committee, Mugberia Gangadhar Mahavidyalaya.