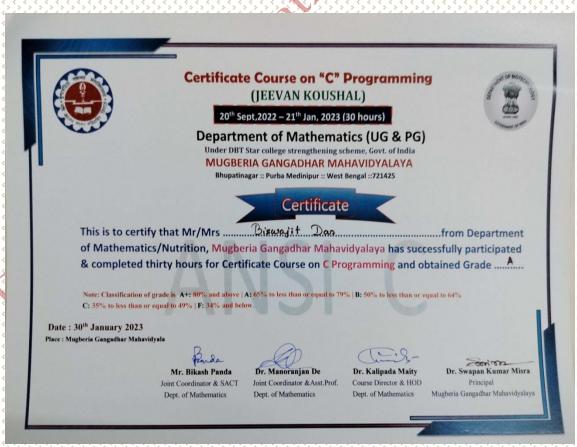

#### CERTIFICATE OF PARTICIPATION:

The participants will be provided Certificates on successful completion of the course. It is mandatoryfor all participants to attend all the classes.

**REGISTRATION FEE:Rs. 200.00 (Fifty rupees Only)** 