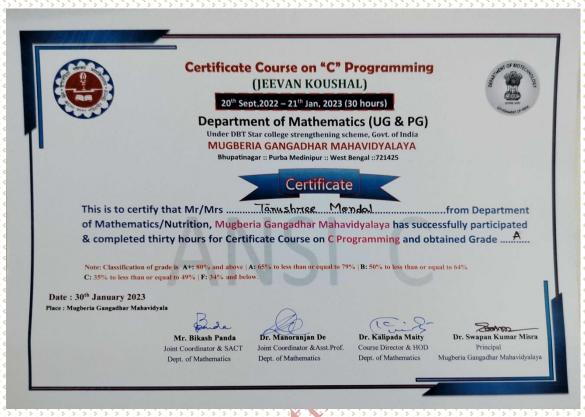

#### CERTIFICATE OF PARTICIPATION:

The participants will be provided Certificates on successful completion of the course. It is mandatoryfor all participants to attend all the classes.

**REGISTRATION FEE:Rs. 200.00 (Fifty rupees Only)** 