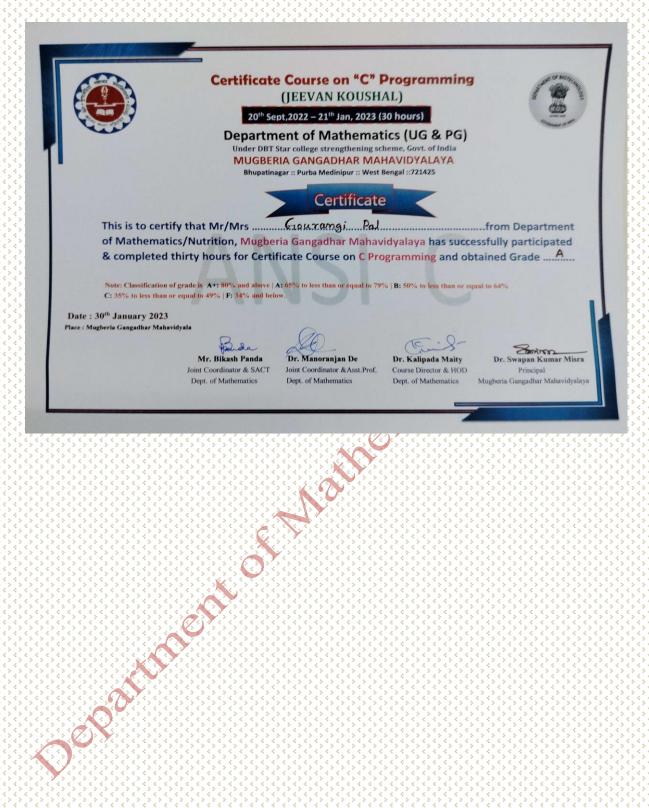

#### CERTIFICATE OF PARTICIPATION:

The participants will be provided Certificates on successful completion of the course. It is mandatoryfor all participants to attend all the classes.

**REGISTRATION FEE:Rs. 200.00 (Fifty rupees Only)** 

Course specific outcome: Develop the basic concept of "C Programming".

**Curriculum approved by:** Departmental Committee & academic sub-committee, Mugberia Gangadhar Mahavidyalaya.