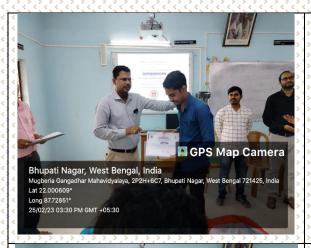

#### CERTIFICATE OF PARTICIPATION:

The participants will be provided Certificates on successful completion of the course. It is mandatoryfor all participants to attend all the classes.

**REGISTRATION FEE:Rs. 200.00 (Fifty rupees Only)** 