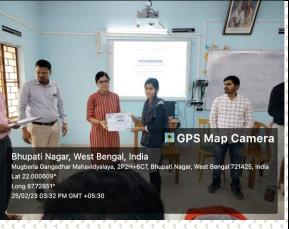

**VENUE:**Mathematics Lab, Department of Mathematics (UG & PG), Mugberia Gangadhar Mahavidyalaya.

**NOTE:** The Evaluation will be done by MCQ test and Project Report on C Programming submission. Attendance is Compulsory.