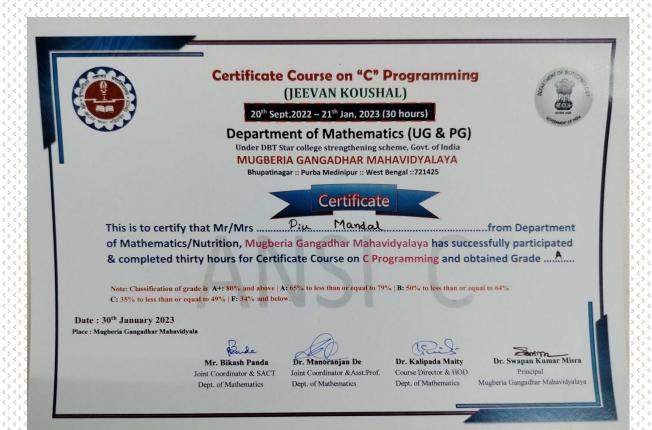

#### CERTIFICATE OF PARTICIPATION:

The participants will be provided Certificates on successful completion of the course. It is mandatoryfor all participants to attend all the classes.

**REGISTRATION FEE:Rs. 200.00 (Fifty rupees Only)** 