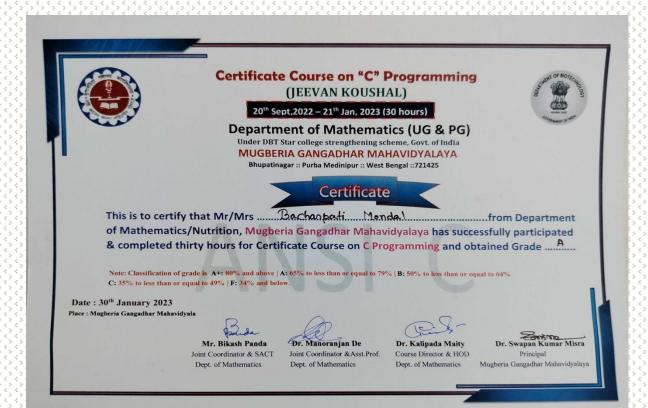

#### CERTIFICATE OF PARTICIPATION:

The participants will be provided Certificates on successful completion of the course. It is mandatoryfor all participants to attend all the classes.

**REGISTRATION FEE:Rs. 200.00 (Fifty rupees Only)** 

Course specific outcome: Develop the basic concept of "C Programming".

**Curriculum approved by:** Departmental Committee & academic sub-committee, Mugberia Gangadhar Mahavidyalaya.