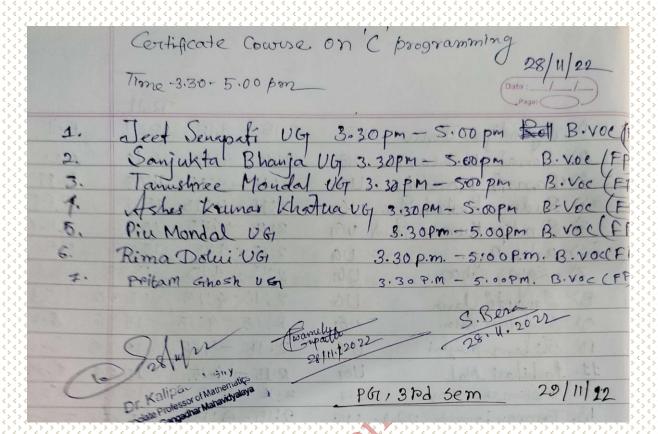

Mugberia Gangadhar Mahavidyalaya

Bhupatinagar :: Purba Medinipur :: 721425

Registration Date 14<sup>st</sup> September 2022 to 19<sup>th</sup>September 2022

List of register Students

Certificate Course on "C" Programming (JEEVAN KOUSHAL)
20<sup>th</sup> September 2022 to 21<sup>th</sup> January 2023
Organized by Dept of Mathematics (UG & PG)
Under DBT Star College Scheme, Govt. of India
Registration Date 14<sup>st</sup> September 2022 to 19<sup>th</sup> September 2022
List of register Students