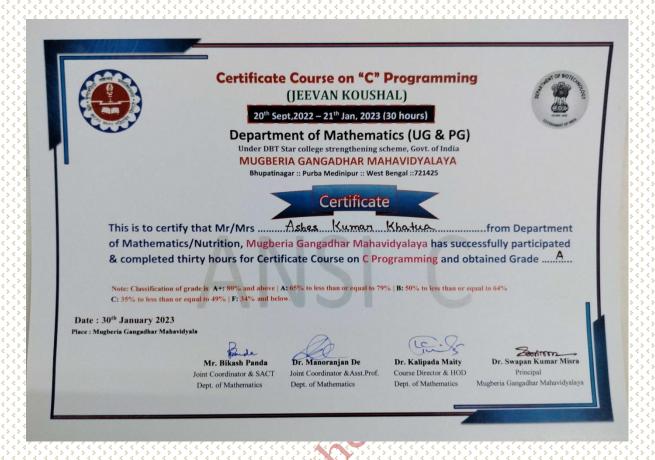

#### CERTIFICATE OF PARTICIPATION:

The participants will be provided Certificates on successful completion of the course. It is mandatoryfor all participants to attend all the classes.

**REGISTRATION FEE:Rs. 200.00 (Fifty rupees Only)** 

Course specific outcome: Develop the basic concept of "C Programming".

**Curriculum approved by:** Departmental Committee & academic sub-committee, Mugberia Gangadhar Mahavidyalaya.