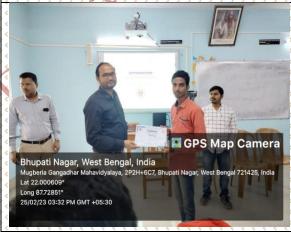

**VENUE:**Mathematics Lab, Department of Mathematics (UG & PG), Mugberia Gangadhar Mahavidyalaya.

**NOTE:** The Evaluation will be done by MCQ test and Project Report on C Programming submission. Attendance is Compulsory.