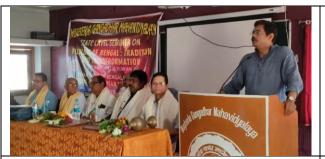

| Biswajit Garai                     |
|                                              | Bengal                                                 |                                    |

## SELECTED PHOTO OF THE SEMINAR



Dr. Swapan Kumar Mishra, President of the Seminar & Principal, Mugberia Gangadhar Mahavidyalaya giving the opening remarks for the seminar.

Welcome Address by Dr. Swapan Kumar Sarkar, HOD, Dept. of Bengali, Mugberia Gangadhar Mahavidyalaya.



Keynote Address by Invited Speaker Professor (Dr.) Sujay Kumar Mandal, Head, Dept. of Folklore, University of Kalyani. He shared his research work and talked about 'The Tradition of Folk Art & Craft of Bengal and Women Empowerment.'



Theme discussion by Dr. Pintu Roy Choudhury, Asst. Professor, Dept. of Bengali, MGM



Address by Dr. Prasenjit Ghosh, Coordinator, IQAC, MGM



Address by Dr. Kalipada Maity, NAAC Coordinator, MGM



Dr. Gautam Dandapat, Asst. Professor, Dept. of Bengali, Khejuri College, giving his presentation



Smt. Amrita Mishra, PG Student, Dept. of Folklore, University of Kalyani, giving her presentation.



Smt. Nabanita Barman, Research Scholar, Dept. of Folklore, University of Kalyani, giving her presentation.



Question-Answer session after the keynote address



Intractive background of the Seminar Seats



Question-Answer session after the presentation.