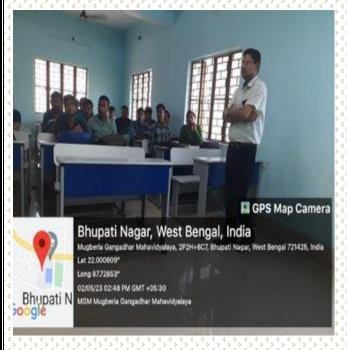

|                                                          |

## VII. Photograph

Please Visit the Link:  $\frac{https://twitter.com/Swapank26545954/status/1653448894175666176?cxt=HHwWgIDT-cjAnfItAAAA}{https://twitter.com/Swapank26545954/status/1653447503143141378?cxt=HHwWhIDU-czvnPItAAAA}$ 









# **Photograph**













## VIII. Certificate of Appreciation



# MUGBERIA GANGADHAR MAHAVIDYALAYA

P.O.—BHUPATINAGAR, Dist.—PURBA MEDINIPUR, PIN.—721425, WEST BENGAL, INDIA NAAC Re-Accredited B+Level Govt. aided College CPE (Under UGC XII Plan) & NCTE Approved Institutions DBT Star College Scheme Award Recipient

E-mail: mugberia\_college@rediffmail.com // www.mugberiagangadharmahavidyalaya.ac.in

## To Whom It May Concern

It is to certify that a one day workshop on "Science & hypothesis: Concept & Application" has been organized by the Department of Mathematics in association with the Department of Philosophy of Mugberia Gangadhar Mahavidyalaya held on 2<sup>nd</sup> May 2023 from 2·30PM to 5·15PM at Seminar Hall of the college. Dr. Alok Ranjan Khatua, Assistant Professor, Dep