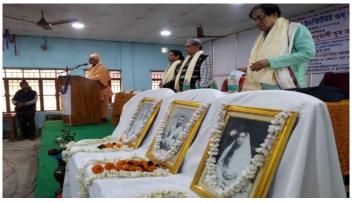

## **Photograph**

### 31. 08. 2022 (Wednesday):

1-00 pm: Inauguration: Inaugurated by Dr. Swapan Kumar Misra, Principal,

Mugberia Gangadihar Mahavidyalaya

1-05 pm: Welcome Address by Dr. Alok Ranjan Khatua, Assistant Professor, Dept. of