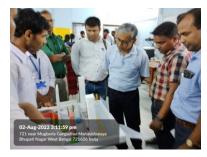

of life" dated 2<sup>nd</sup> August, 2022

This programme was held in off line mode under DBT Star College Strengthening Scheme, Govt. of India to commemorate 162 Birthday of Acharya Prafulla Chandra Ray, the father of Indian Chemistry. The Key Note Speaker was Dr Bijan Kumar Das, Professor, Presidency University, Kolkata, India. Besides, the key note lecture, two events, poster and model competition on soil pollution, water scarcity, solid waste management and green energy were also arranged among the local school and college students. About 29 school students (Male: 18 and Female: 11) and 75 college students (Male: 45 and Female: 30) and 13 faculty members (Male: 09 and Female: 04) had participated in this program. Our students were enriched with the valuable talk of the speaker.











Twitter Link: <a href="https://twitter.com/MugberiaM/status/1554523538895163393">https://twitter.com/MugberiaM/status/1554523538895163393</a> https://twitter.com/MugberiaM/status/1554524411289427969



# MUGBERIA GANGADHAR MAHAVIDYALAYA

P.O.—BHUPATINAGAR, Dist.—PURBA MEDINIPUR, PIN.—721425, WEST BENGAL, INDIA
NAAC Re-Accredited B+Level Govt. aided College
CPE (Under UGC XII Plan) & NCTE Approved Institutions
DBT Star College Scheme Award Recipient

E-mail: mugberia\_college@rediffmail.com // www.mugberiagangadharmahavidyalaya.ac.in

# A P C Ray Memorial Lecture on "PC Ray: A genius chemist who dreamed of a modern India" dated 2<sup>nd</sup> August, 2023 in collaboration with Indian Science Congress Association, Kolkata Chapter

This programme was held in the offline mode to commemor