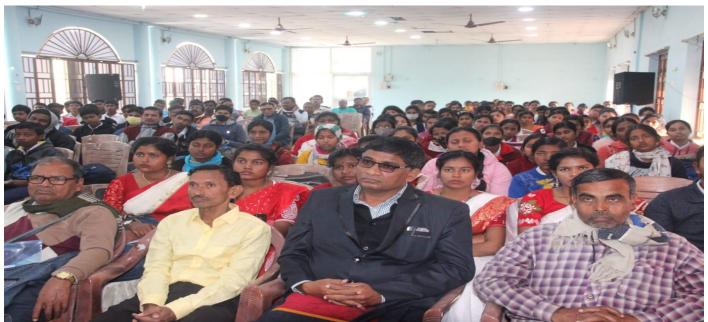

Youth Convention-2023 (Vivekananda Bhavanuragi Yuba Sammelan-2023) held on 12th January" 2023 in the seminar hall of our college.

# 7. Photograph:

















শ্বামী বিবেশ্বনিক ভাবানুরাগী যুব সংশ্বে ছান- অভিটোবিলান, শতালী সাল, পুণবেভিয়া গলাধর মহাবিদ ডাবিল'- ১২-০১-২০ এই প্রকল্পিবার জারোজক সংস্কার নাম ভগবানগুর-২ না সারল গ্রাম ভগবানগুর-২ না সারল গ্রাম ভগবানগুর-২ না সারল গ্রাম আম ২ ছুপতিনগুর হা মোলাংশেং হা মোলাংশেং হা মেইল ২ 90022758

Latitude 22.00012126° Local 01:13:59 PM GMT 07:43:59 AM Longitude 87.72883283° Altitude 7.88 meters Thursday, 12.01.2023























Mugberia Gangadhar Mahavidyalaya, 2P2H+3H2, Bhupati Nagar, West Bengal 721425, India

Latitude 22.0000243° Local 01:17:25 PM GMT 07:47:25 AM Longitude 87.72886568° Altitude 7.88 meters Thursday, 12.01.2023











# 8. Attendance Sheet of participants:

দ্যা রামকৃষক্ষ মিশন ইনন্টিটিউট অব্ কালচার, গোলপার্ক, কলকাতা - ৭০০০২৯ এর সহায়তার স্বামী বিবেকানন্দ ভাবানুরাগী যুব সম্মেলন যুব প্রতিনিধিদের উপস্থিতিসূচক স্বাক্ষর

ঃ মুগ্বেডিয়া গঙ্গাধর মহাবিদ্যালয় এর অভিটোরিয়াম
সন্মাসী মহারাজের নাম ঃ পরমপ্ত্যুপাদ শ্রীমৎ স্বামী বেদস্বরূপানশাজী মহারাজ সময় ঃ সকাল ৮:৩০ খেকে বিকাল ৩:০০ কেন্দ্রের নাম ঃ দ্যা রামকৃষক্ষ মিশন ইনস্টিটিউট অব কালচার,গোলপার্ক, কলকাতা - ৭০০০২৯

| Seve       | SI                 |              |      |      |                       |
|------------|--------------------|--------------|------|------|-----------------------|
| <b>用</b> 类 | নাম                | ट्याम नर     | বয়স | জাতি | প্রতিনিধিদের স্বাঞ্চর |
| 1          | Souradif Sahoo.    | 7029612197   |      |      | Souradip Salvoo