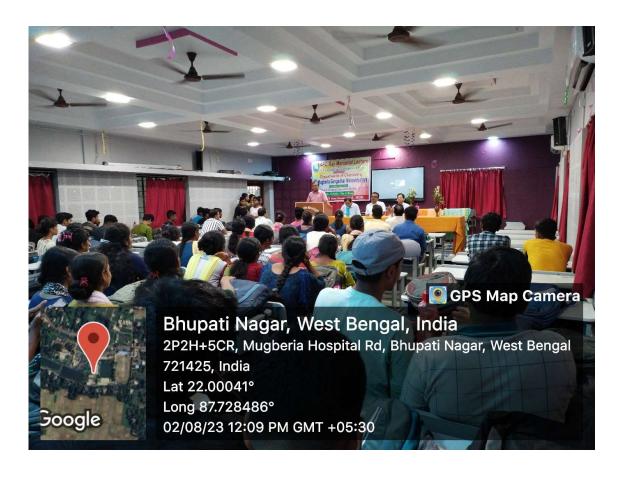

ngal State University, Barasat, North 24 Parganas and Dr. Manoj Kumar Chakrabarti, Convener, ISCA Kolkata & Director-in-charge, National Institute of Cholera and Enteric Diseases (ICMR), Beliaghata, Kolkata, Dr Narottam Sutradhar, Assistant Professor, Department of Chemistry, Mugberia Gangadhar Mahavidyalaya, Dr Kalipada Maity, Associate Professor & HOD, Department of Mathematics and Dr Prasenjit Ghosh, Associate Professor & HOD, Department of History, IQAC coordinator of the college. About 62 students (Male: 26 and Female: 36) and 11 faculty members (Male: 07 and Female: 04) had participated in this program. The speakers described different about life and works of PC Ray and also about various discoveries in biology. Our students were enriched with the valuable talk of the speakers.











Twitter link: https://twitter.com/Swapank26545954/status/1686915733174034433





E-mail: mugberia\_college@rediffmail.com // www.mugberiagangadharmahavidyalaya.ac.in

## **REPORT**

**OF** 

## ONE DAY INTERNATIONAL WEBINER

ON

"SHASTRIYO EBONG BHAKTI SANGEETER PREKSHAPOTE PANCHAKABIR GAN"

**ORGANIZED** 

BY

# DEPARTMENT OF MUSIC

ON 27/08/2021

IN COLLABORATION WITH

**Internal Quality Assessment Cell** 

Mugberia Gangadhar Mahavidyalaya

Bhupatinagar, Purba Medinipur, 721425.

## **MEETING**

A departmental meeting held on for organize an international webinar as early as possible to rejuvenate the teaching & learning process among the students and teachers of our department and to grow the eagerness of knowledge of the students on on-line mode (phone conference) on 25<sup>th</