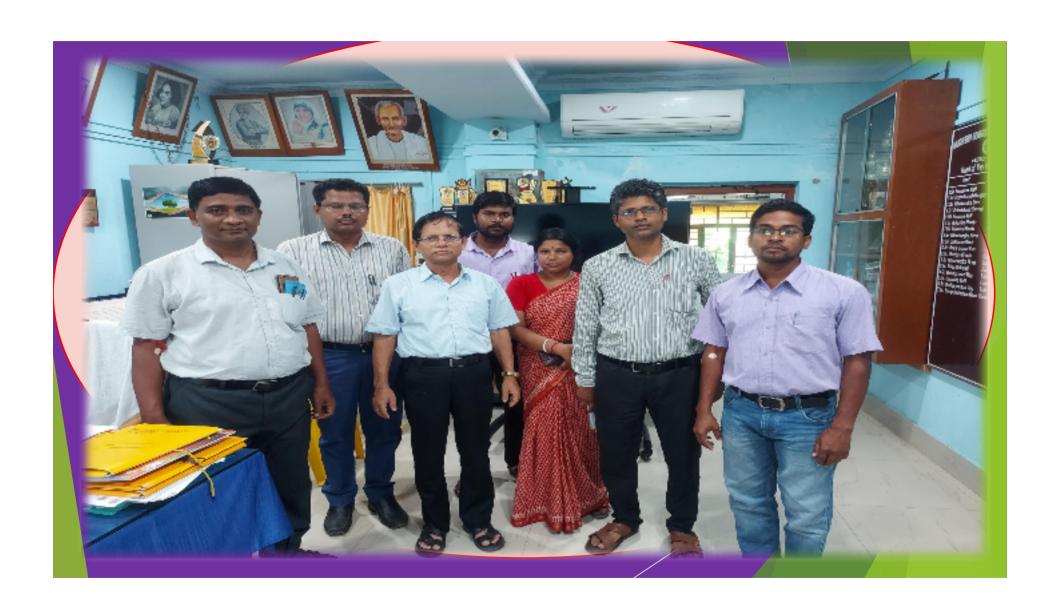

l officer, Jaleswarpur, C.H.C, who delivered an enlighting lecture on the relevance to combat the onslaught of corona virus. The vote of thanks was presented by Smt. Taniya Neogi, Assistant Professor, Department of English to express gratitude to the eminent speakers for their valuable time and gracias presence.

https://us02web.zoom.us/j /81385628871?pwd=VWVLTkNvT nJHVjBUeXd4azZQNldZQT09 zoom link for joining the Webinar

2:04 pm



ONE DAY INTERNATIONAL WEBINAR on COMBATING...

Organized by Department of Sa... www.youtube.com

https://youtu.be/nYWbDzGSD7Q

2:04 pm





























ONE DAY INTERNATIONAL WEBINAR on COMBATING CORONA VIRUS T...



ONE DAY INTERNATIONAL WEBINAR on COMBATING CORONA VIRUS T...



ONE DAY INTERNATIONAL WEBINAR on COMBATING CORONA VIRUS T...











सर्वे भवन्तु सुखिनः, सर्वे सन्तु निरामयाः। सर्वे भद्राणि पश्यन्तु मा कश्चिद् दुःखभाग्भवेत्॥





#### MUGBERIA GANGADHAR MAHAVIDYALAYA

P.O.—BHUPATINAGAR, Dist.—PURBA MEDINIPUR, PIN.—721425, WEST BENGAL, INDIA
NAAC Re-Accredited B-Level Govt. aided College
CPE (Under UGC XII Plan) & NCTE Approved Institutions
DBT Star College Scheme Award Recipient

E-mail: mugberia\_college@rediffmail.com // www.mugberiagangadharmahavidyalaya.ac.in

# Ramanujan Memorial lecture Series-4 on ML

Dated:21.03.2022

Ramanujan Memorial lecture series-4 on "Machine learning and its Application (21-03-2022)





Department of Mathematics organised a Ramanujan Memorial lecture series-4 on "Machine learning and its Application" on 21th March, 2022 at 11:00 am onwards to motivate and encourage the UG & PG students