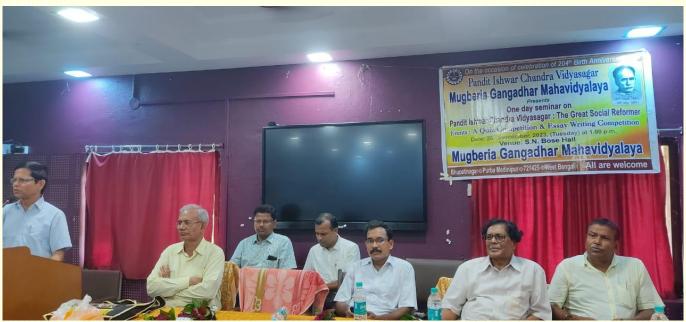

istant Professor, Dept. of Bengali, Mugberia Gangadhar Mahavidyalaya

Sri Jagannath Maikap, SACT, Dept. of Sanskrit, Mugberia Gangadhar Mahavidyalaya

### 4-30 p.m.: Prize Distribution

5-00 p.m: Vote of thanks by Dr. Alok Ranjan Khatua, Assistant Professor, Dept. of Philosophy, Mugberia Gangadhar Mahavidyalaya

## 6. Photograph:

# On the occasion of celebration of 204th Birth Anniversary of

# Pandit Ishwar Chandra Vidyasagar Mugberia Gangadhar Mahavidyalaya

Presents

One day seminar on

Pandit Ishwar Chandra Vidyasagar: The Great Social Reformer

Events: A Quiz Competition & Essay Writing Competition

Date: 26th September, 2023, (Tuesday) at 1.00 p.m.

Venue: S.N. Bose Hall

Mugberia Gangadhar Mahavidyalaya

Bhupatinagar Purba Medinipur 721425 West Bengal

All are welcome

































# 7. Attendance sheet of participants:



On the occasion of Celebration of 204th Birth Anniversary of Pandit Ishwar Chandra Vidyasagar Mugberia Gangadhar Mahavidyalaya Presents One day seminar on

Pandit Ishwar Chandra Vidyasagar :The Great Social Reformer Events: Quiz Competition & Essay Writing Competition Date: 26<sup>th</sup> September, 2023 (Tuesday), at 1-00 p.m. Venue: S. N. Bose Hall

|            | A                    | Attendance Sheet of Parti | cipants       |             |
|------------|----------------------|---------------------------|---------------|-------------|
| SL.<br>No. | Name                 | Designation               |               | Signature   |
| 1>         | Krishna Barrman      | Students                  | 8101135790    | K-Banman    |