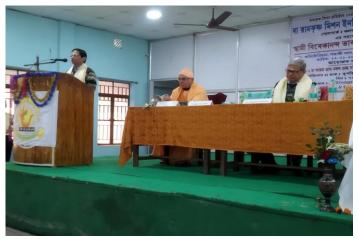

ive thinking. To impart the objectives of true- education to the young generation especially the students, and to celebrate the National Youth Day on occasion of Vivekananda's birth day, we have organized a "One day Vivekananda Youth Convention-2023 (Vivekananda Bhavanuragi Yuba Sammelan-2023) held on 12th January" 2023 in the seminar hall of our college.

# 7. Photograph:

















শ্বামী বিবেশ্বনিক ভাবানুরাগী যুব সংশ্বে ছান- অভিটোবিলান, শতালী সাল, পুণবেভিয়া গলাধর মহাবিদ ডাবিল'- ১২-০১-২০ এই প্রকল্পিবার জারোজক সংস্কার নাম ভগবানগুর-২ না সারল গ্রাম ভগবানগুর-২ না সারল গ্রাম ভগবানগুর-২ না সারল গ্রাম আম ২ ছুপতিনগুর হা মোলাংশেং হা মোলাংশেং হা মেইল ২ 90022758

Latitude 22.00012126° Local 01:13:59 PM GMT 07:43:59 AM Longitude 87.72883283° Altitude 7.88 meters Thursday, 12.01.2023























Mugberia Gangadhar Mahavidyalaya, 2P2H+3H2, Bhupati Nagar, West Bengal 721425, India

Latitude 22.0000243° Local 01:17:25 PM GMT 07:47:25 AM Longitude 87.72886568° Altitude 7.88 meters Thursday, 12.01.2023











# 8. Attendance Sheet of participants:

দ্যা রামকৃষক্ষ মিশন ইনন্টিটিউট অব্ কালচার, গোলপার্ক, কলকাতা - ৭০০০২৯ এর সহায়তার স্বামী বিবেকানন্দ ভাবানুরাগী যুব সম্মেলন যুব প্রতিনিধিদের উপস্থিতিসূচক স্বাক্ষর

ঃ মুগ্বেডিয়া গঙ্গাধর মহাবিদ্যালয় এর অভিটোরিয়াম
সন্মাসী মহারাজের নাম ঃ পরমপ্ত্যুপাদ শ্রীমৎ স্বামী বেদস্বরূপানশাজী মহারাজ সময় ঃ সকাল ৮:৩০ খেকে বিকাল ৩:০০ কেন্দ্রের নাম ঃ দ্যা রামকৃষক্ষ মিশন ইনস্টিটিউট অব কালচার,গোলপার্ক, কলকাতা - ৭০০০২৯

| Seve       | SI                 |              |      |      |                       |
|------------|--------------------|---