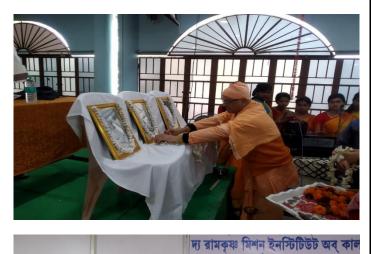

## **Photograph**

## Significance of the seminar

In this year, 15th August is regarded as an important day of celebration. India has organized many national programs and activities to celebrate 150th birth anniversary of the great national personality Sri Aurobindo. It is very important to note that 15th August is also celebrated as the independent day of India. Sri Aurobindo (15th Aug. 1872 – 5th Dec. 1950) is not only a revolutionary freedom fighter, but also an evolutionary philosopher, a spiritual leader, a poet and a visionary sage. As he is popular, he is known as a national freedom fighter, a journalist, an editor and a great Indian nationalist, though he accepts internationalism and spiritualism in the long journey of his struggle. He was edited the newspaper "Bandemataram" and joined the Indian freedom movement for independence, and then regarded as an influential leader. After a long struggle for the freedom of India from the British colonial rule, he became a spiritual leader as well as reformer by introducing his vision and mission through the spiritual evolution and human progress. For his valuable contribution to the field of Indian Philosophy, he is also regarded as one of the famous Indian contemporary philosopher. His works are The Devine Life, Essays on the Gita, Collected Poems and Plays, The Synthesis of Yoga, The Human Cycle, The Ideal of Human Unity, Savitri: A legend and a Symbol, and On the Veda. For these contributions, he was nominated two times for the Nobel Prize without it being awarded, in 1943 for the Nobel award in Literature and in 1950 for the Nobel award in Peace.