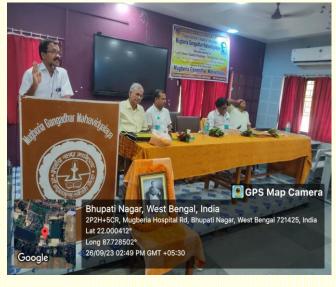

## **Photograph**

### 31. 08. 2022 (Wednesday):

1-00 pm: Inauguration: Inaugurated by Dr. Swapan Kumar Misra, Principal,

Mugberia Gangadihar Mahavidyalaya

1-05 pm: Welcome Address by Dr. Alok Ranjan Khatua, Assistant Professor, Dept. of

Philosophy, Mugberia Gangadthar Mahavidyalaya

1-10 pm: Inaugural address by Dr. Swapan Kumar Misra, Principal, MGM

1-20 pm: Key-note Address by Sri Aswani Kumar Khatua, Member, GB, MGM

1-30 pm: Special address: Dr. Bidhan Chandra Samanta, TCS, Mugberia Gangadfhar Mahavidyalaya