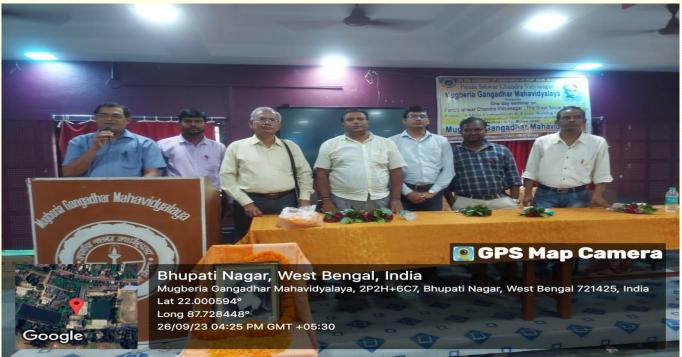

nt Professor, Dept. of Bengali, Mugberia Gangadhar Mahavidyalaya

Sri Jagannath Maikap, SACT, Dept. of Sanskrit, Mugberia Gangadhar Mahavidyalaya

### 4-30 p.m.: Prize Distribution

5-00 p.m: Vote of thanks by Dr. Alok Ranjan Khatua, Assistant Professor, Dept. of Philosophy, Mugberia Gangadhar Mahavidyalaya

## 6. Photograph:

# On the occasion of celebration of 204th Birth Anniversary of

# Pandit Ishwar Chandra Vidyasagar Mugberia Gangadhar Mahavidyalaya

Presents

One day seminar on

Pandit Ishwar Chandra Vidyasagar: The Great Social Reformer

Events: A Quiz Competition & Essay Writing Competition

Date: 26th September, 2023, (Tuesday) at 1.00 p.m.

Venue: S.N. Bose Hall

Mugberia Gangadhar Mahavidyalaya

Bhupatinagar Purba Medinipur 721425 West Bengal

All are welcome

































# 7. Attendance sheet of participants:



On the occasion of Celebration of 204th Birth Anniversary of Pandit Ishwar Chandra Vidyasagar Mugberia Gangadhar Mahavidyalaya Presents One day seminar on

Pandit Ishwar Chandra Vidyasagar :The Great Social Reformer Events: Quiz Competition & Essay Writing Competition Date: 26<sup>th</sup> September, 2023 (Tuesday), at 1-00 p.m. Venue: S. N. Bose Hall

|            | A                    | Attendance Sheet of Parti | cipants       |             |
|------------|----------------------|---------------------------|---------------|-------------|
| SL.<br>No. | Name                 | Designation               |               | Signature   |
| 1>         | Krishna Barrman      | Students                  | 8101135790    | K-Banman    |
| ,