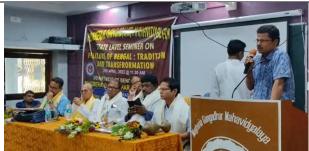

| Bengal                                                 |                                    |

## SELECTED PHOTO OF THE SEMINAR



Dr. Swapan Kumar Mishra, President of the Seminar & Principal, Mugberia Gangadhar Mahavidyalaya giving the opening remarks for the seminar.

Welcome Address by Dr. Swapan Kumar Sarkar, HOD, Dept. of Bengali, Mugberia Gangadhar Mahavidyalaya.



Keynote Address by Invited Speaker Professor (Dr.) Sujay Kumar Mandal, Head, Dept. of Folklore, University of Kalyani. He shared his research work and talked about 'The Tradition of Folk Art & Craft of Bengal and Women Empowerment.'



Theme discussion by Dr. Pintu Roy Choudhury, Asst. Professor, Dept. of Bengali, MGM



Address by Dr. Prasenjit Ghosh, Coordinator, IQAC, MGM



Address by Dr. Kalipada Maity, NAAC Coordinator, MGM



Dr. Gautam Dandapat, Asst. Professor, Dept. of Bengali, Khejuri College, giving his presentation



Smt. Amrita Mishra, PG Student, Dept. of Folklore, University of Kalyani, giving her presentation.



Smt. Nabanita Barman, Research Scholar, Dept. of Folklore, University of Kalyani, giving her presentation.



Question-Answer session after the keynote address



Intractive background of the Seminar Seats



Question-Answer session after the presentation.