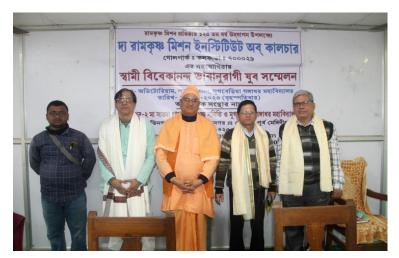

e thinking. To impart the objectives of true- education to the young generation especially the students, and to celebrate the National Youth Day on occasion of Vivekananda's birth day, we have organized a "One day Vivekananda Youth Convention-2023 (Vivekananda Bhavanuragi Yuba Sammelan-2023) held on 12th January" 2023 in the seminar hall of our college.

# 7. Photograph:

















শ্বামী বিবেশ্বনিক ভাবানুরাগী যুব সংশ্বে ছান- অভিটোবিলান, শতালী সাল, পুণবেভিয়া গলাধর মহাবিদ ডাবিল'- ১২-০১-২০ এই প্রকল্পিবার জারোজক সংস্কার নাম ভগবানগুর-২ না সারল গ্রাম ভগবানগুর-২ না সারল গ্রাম ভগবানগুর-২ না সারল গ্রাম আম ২ ছুপতিনগুর হা মোলাংশেং হা মোলাংশেং হা মেইল ২ 90022758

Latitude 22.00012126° Local 01:13:59 PM GMT 07:43:59 AM Longitude 87.72883283° Altitude 7.88 meters Thursday, 12.01.2023























Mugberia Gangadhar Mahavidyalaya, 2P2H+3H2, Bhupati Nagar, West Bengal 721425, India

Latitude 22.0000243° Local 01:17:25 PM GMT 07:47:25 AM Longitude 87.72886568° Altitude 7.88 meters Thursday, 12.01.2023











# 8. Attendance Sheet of participants:

দ্যা রামকৃষক্ষ মিশন ইনন্টিটিউট অব্ কালচার, গোলপার্ক, কলকাতা - ৭০০০২৯ এর সহায়তার স্বামী বিবেকানন্দ ভাবানুরাগী যুব সম্মেলন যুব প্রতিনিধিদের উপস্থিতিসূচক স্বাক্ষর

ঃ মুগ্বেডিয়া গঙ্গাধর মহাবিদ্যালয় এর অভিটোরিয়াম
সন্মাসী মহারাজের নাম ঃ পরমপ্ত্যুপাদ শ্রীমৎ স্বামী বেদস্বরূপানশাজী মহারাজ সময় ঃ সকাল ৮:৩০ খেকে বিকাল ৩:০০ কেন্দ্রের নাম ঃ দ্যা রামকৃষক্ষ মিশন ইনস্টিটিউট অব কালচার,গোলপার্ক, কলকাতা - ৭০০০২৯

| Seve       | SI                 |              |      |      |                       |
|------------|--------------------|-----