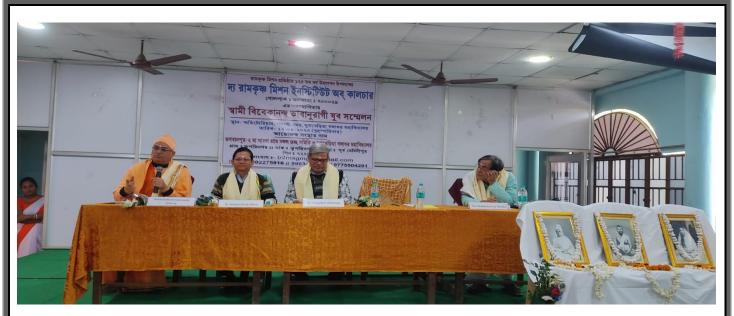

### Banner of the seminar

# Celebrating 150<sup>th</sup> Birth Anniversary of Sri Aurobindo

The Department of Philosophy presents

A Departmental Seminar on

Our tribute to Sri Aurobindo: Revolutionary freedom fighter, evolutionary philosopher, post & visionary sage.

Date: 31st August, 2022, at 1.00 pm.

Venue: S. N. Bose Seminar Hall, Mugberia Gangadhar Mahavidyalaya

## **Photograph**