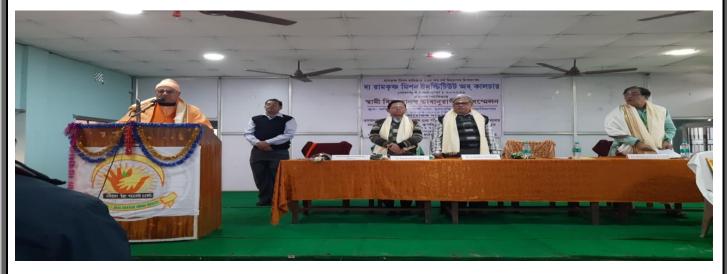

ositive thinking. To impart the objectives of true- education to the young generation especially the students, and to celebrate the National Youth Day on occasion of Vivekananda's birth day, we have organized a "One day Vivekananda Youth Convention-2023 (Vivekananda Bhavanuragi Yuba Sammelan-2023) held on 12th January" 2023 in the seminar hall of our college.

# 7. Photograph:

















শ্বামী বিবেশ্বনিক ভাবানুরাগী যুব সংশ্বে ছান- অভিটোবিলান, শতালী সাল, পুণবেভিয়া গলাধর মহাবিদ ডাবিল'- ১২-০১-২০ এই প্রকল্পিবার জারোজক সংস্কার নাম ভগবানগুর-২ না সারল গ্রাম ভগবানগুর-২ না সারল গ্রাম ভগবানগুর-২ না সারল গ্রাম আম ২ ছুপতিনগুর হা মোলাংশেং হা মোলাংশেং হা মেইল ২ 90022758

Latitude 22.00012126° Local 01:13:59 PM GMT 07:43:59 AM Longitude 87.72883283° Altitude 7.88 meters Thursday, 12.01.2023























Mugberia Gangadhar Mahavidyalaya, 2P2H+3H2, Bhupati Nagar, West Bengal 721425, India

Latitude 22.0000243° Local 01:17:25 PM GMT 07:47:25 AM Longitude 87.72886568° Altitude 7.88 meters Thursday, 12.01.2023











# 8. Attendance Sheet of participants:

দ্যা রামকৃষক্ষ মিশন ইনন্টিটিউট অব্ কালচার, গোলপার্ক, কলকাতা - ৭০০০২৯ এর সহায়তার স্বামী বিবেকানন্দ ভাবানুরাগী যুব সম্মেলন যুব প্রতিনিধিদের উপস্থিতিসূচক স্বাক্ষর

ঃ মুগ্বেডিয়া গঙ্গাধর মহাবিদ্যালয় এর অভিটোরিয়াম
সন্মাসী মহারাজের নাম ঃ পরমপ্ত্যুপাদ শ্রীমৎ স্বামী বেদস্বরূপানশাজী মহারাজ সময় ঃ সকাল ৮:৩০ খেকে বিকাল ৩:০০ কেন্দ্রের নাম ঃ দ্যা রামকৃষক্ষ মিশন ইনস্টিটিউট অব কালচার,গোলপার্ক, কলকাতা - ৭০০০২৯

| Seve       | SI                 |              |      |      |                       |
|------------|--------------------