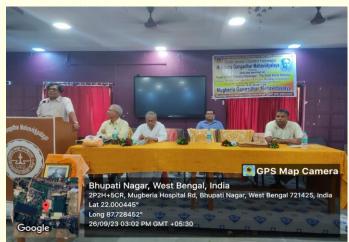

n, Assistant Professor, Dept. of Bengali, Mugberia Gangadhar Mahavidyalaya

Sri Jagannath Maikap, SACT, Dept. of Sanskrit, Mugberia Gangadhar Mahavidyalaya

### 4-30 p.m.: Prize Distribution

5-00 p.m: Vote of thanks by Dr. Alok Ranjan Khatua, Assistant Professor, Dept. of Philosophy, Mugberia Gangadhar Mahavidyalaya

## 6. Photograph:

# On the occasion of celebration of 204th Birth Anniversary of

# Pandit Ishwar Chandra Vidyasagar Mugberia Gangadhar Mahavidyalaya

Presents

One day seminar on

Pandit Ishwar Chandra Vidyasagar: The Great Social Reformer

Events: A Quiz Competition & Essay Writing Competition

Date: 26th September, 2023, (Tuesday) at 1.00 p.m.

Venue: S.N. Bose Hall

Mugberia Gangadhar Mahavidyalaya

Bhupatinagar Purba Medinipur 721425 West Bengal

All are welcome

































# 7. Attendance sheet of participants:



On the occasion of Celebration of 204th Birth Anniversary of Pandit Ishwar Chandra Vidyasagar Mugberia Gangadhar Mahavidyalaya Presents One day seminar on

Pandit Ishwar Chandra Vidyasagar :The Great Social Reformer Events: Quiz Competition & Essay Writing Competition Date: 26<sup>th</sup> September, 2023 (Tuesday), at 1-00 p.m. Venue: S. N. Bose Hall

|            | A                    | Attendance Sheet of Parti | cipants       |             |
|------------|----------------------|---------------------------|---------------|-------------|
| SL.<br>No. | Name                 | Designation               |               | Signature   |
| 1>         | Krishna Barrman      | Students                  | 8101135790    | K-Banma