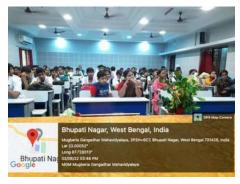

f life" dated 2<sup>nd</sup> August, 2022

This programme was held in off line mode under DBT Star College Strengthening Scheme, Govt. of India to commemorate 162 Birthday of Acharya Prafulla Chandra Ray, the father of Indian Chemistry. The Key Note Speaker was Dr Bijan Kumar Das, Professor, Presidency University, Kolkata, India. Besides, the key note lecture, two events, poster and model competition on soil pollution, water scarcity, solid waste management and green energy were also arranged among the local school and college students. About 29 school students (Male: 18 and Female: 11) and 75 college students (Male: 45 and Female: 30) and 13 faculty members (Male: 09 and Female: 04) had participated in this program. Our students were enriched with the valuable talk of the speaker.











Twitter Link: <a href="https://twitter.com/MugberiaM/status/1554523538895163393">https://twitter.com/MugberiaM/status/1554523538895163393</a> https://twitter.com/MugberiaM/status/1554524411289427969



# MUGBERIA GANGADHAR MAHAVIDYALAYA

P.O.—BHUPATINAGAR, Dist.—PURBA MEDINIPUR, PIN.—721425, WEST BENGAL, INDIA
NAAC Re-Accredited B+Level Govt. aided College
CPE (Under UGC XII Plan) & NCTE Approved Institutions
DBT Star College Scheme Award Recipient

E-mail: mugberia\_college@rediffmail.com // www.mugberiagangadharmahavidyalaya.ac.in

# A P C Ray Memorial Lecture on "PC Ray: A genius chemist who dreamed of a modern India" dated 2<sup>nd</sup> August, 2023 in collaboration with Indian Science Congress Association, Kolkata Chapter

This programme was held in the offline mode to commemorat