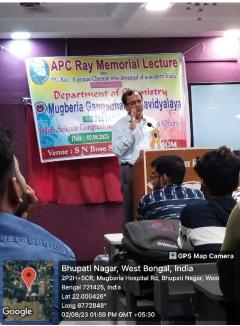

State University, Barasat, North 24 Parganas and Dr. Manoj Kumar Chakrabarti, Convener, ISCA Kolkata & Director-in-charge, National Institute of Cholera and Enteric Diseases (ICMR), Beliaghata, Kolkata, Dr Narottam Sutradhar, Assistant Professor, Department of Chemistry, Mugberia Gangadhar Mahavidyalaya, Dr Kalipada Maity, Associate Professor & HOD, Department of Mathematics and Dr Prasenjit Ghosh, Associate Professor & HOD, Department of History, IQAC coordinator of the college. About 62 students (Male: 26 and Female: 36) and 11 faculty members (Male: 07 and Female: 04) had participated in this program. The speakers described different about life and works of PC Ray and also about various discoveries in biology. Our students were enriched with the valuable talk of the speakers.











Twitter link: https://twitter.com/Swapank26545954/status/1686915733174034433





E-mail: mugberia\_college@rediffmail.com // www.mugberiagangadharmahavidyalaya.ac.in

## **REPORT**

**OF** 

## ONE DAY INTERNATIONAL WEBINER

ON

"SHASTRIYO EBONG BHAKTI SANGEETER PREKSHAPOTE PANCHAKABIR GAN"

**ORGANIZED** 

BY

# DEPARTMENT OF MUSIC

ON 27/08/2021

IN COLLABORATION WITH

**Internal Quality Assessment Cell** 

Mugberia Gangadhar Mahavidyalaya

Bhupatinagar, Purba Medinipur, 721425.

## **MEETING**

A departmental meeting held on for organize an international webinar as early as possible to rejuvenate the teaching & learning process among the students and teachers of our department and to grow the eagerness of knowledge of the students on on-line mode (phone conference) on 25<sup>th</sup>