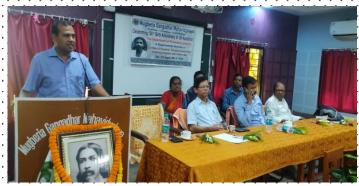

e Ideal of Human Unity, Savitri: A legend and a Symbol, and On the Veda. For these contributions, he was nominated two times for the Nobel Prize without it being awarded, in 1943 for the Nobel award in Literature and in 1950 for the Nobel award in Peace.

His struggle for freedom, works on literature and philosophy and his contributions to the Indian yoga system and spiritualism always motivate us towards the change of life such as from gross life to divine life or from man to superman. In order to celebrate the 150th birth anniversary of Sri Aurobindo, the Department of Philosophy of this college has organised one day seminar on "Our Tribute to Sri Aurobindo: Revolutionary freedom fighter, evolutionary philosopher, poet and visionary sage" held on 31st August, 2022.

## **Photograph**





















# Attendance Sheet



# Mugberia Gangadhar Mahavidyalaya

Bhupatinagar, Purba Medinipur, 721425, West Bengal

The Department of Philosophy presents one day Departmental Seminar on "Our Tribute to Sri Aurobindo: Revolutionary freedom fighter, evolutionary philosopher, poet and visionary sage":: Date 31st August, 2022 at 1-pm :: Venue: S. N. Bose Hall Celebrating 150th Birth Anniversary of Sri Aurobindo

| ON IS | Name                               | Designation     | Phone No     | Signature