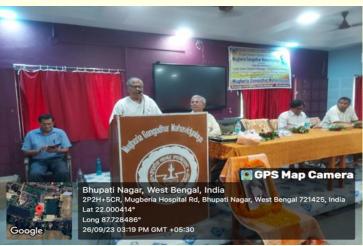

Soren, Assistant Professor, Dept. of Bengali, Mugberia Gangadhar Mahavidyalaya

Sri Jagannath Maikap, SACT, Dept. of Sanskrit, Mugberia Gangadhar Mahavidyalaya

### 4-30 p.m.: Prize Distribution

5-00 p.m: Vote of thanks by Dr. Alok Ranjan Khatua, Assistant Professor, Dept. of Philosophy, Mugberia Gangadhar Mahavidyalaya

## 6. Photograph:

# On the occasion of celebration of 204th Birth Anniversary of

# Pandit Ishwar Chandra Vidyasagar Mugberia Gangadhar Mahavidyalaya

Presents

One day seminar on

Pandit Ishwar Chandra Vidyasagar: The Great Social Reformer

Events: A Quiz Competition & Essay Writing Competition

Date: 26th September, 2023, (Tuesday) at 1.00 p.m.

Venue: S.N. Bose Hall

Mugberia Gangadhar Mahavidyalaya

Bhupatinagar Purba Medinipur 721425 West Bengal

All are welcome

































# 7. Attendance sheet of participants:



On the occasion of Celebration of 204th Birth Anniversary of Pandit Ishwar Chandra Vidyasagar Mugberia Gangadhar Mahavidyalaya Presents One day seminar on

Pandit Ishwar Chandra Vidyasagar :The Great Social Reformer Events: Quiz Competition & Essay Writing Competition Date: 26<sup>th</sup> September, 2023 (Tuesday), at 1-00 p.m. Venue: S. N. Bose Hall

|            | A                    | Attendance Sheet of Parti | cipants       |             |
|------------|----------------------|---------------------------|---------------|-------------|
| SL.<br>No. | Name                 | Designation               |               | Signature   |
| 1>         | Krishna Barrman      | Students                  | 8101135790    | K-B