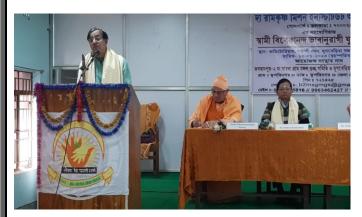

## **Photograph**

### 31. 08. 2022 (Wednesday):

1-00 pm: Inauguration: Inaugurated by Dr. Swapan Kumar Misra, Principal,

Mugberia Gangadihar Mahavidyalaya

1-05 pm: Welcome Address by Dr. Alok Ranjan Khatua, Assistant Professor, Dept. of

Philosophy, Mugberia Gangadthar Mahavidyalaya

1-10 pm: Inaugural address by Dr. Swapan Kumar Misra, Principal, MGM

1-20 pm: Key-note Address by Sri Aswani Kumar Khatua, Member, GB, MGM

1-30 pm: Special address: Dr. Bidhan Chandra Samanta, TCS, Mugberia Gangadfhar Mahavidyalaya

**Technical Session:** 

Chairpersons: Dr. Bidhan Chandra Samanta & Sri Aswani Kumar Khatua

1-40pm: Speaker: Dr. Pintu Roy Chaudhury, Dept. of Bengali, Mugberia Gangadfhar Mahavidyalaya

2-10 pm: Speaker: Prof. Sanatan Adhikary, Dept. of History, MGM