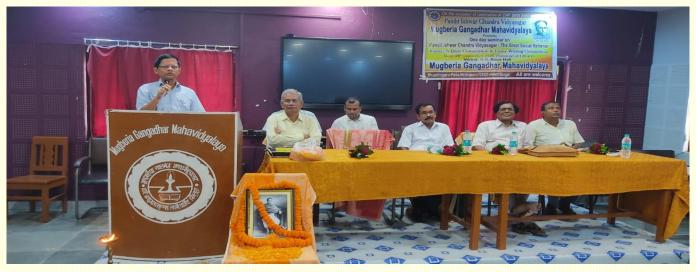

ren, Assistant Professor, Dept. of Bengali, Mugberia Gangadhar Mahavidyalaya

Sri Jagannath Maikap, SACT, Dept. of Sanskrit, Mugberia Gangadhar Mahavidyalaya

### 4-30 p.m.: Prize Distribution

5-00 p.m: Vote of thanks by Dr. Alok Ranjan Khatua, Assistant Professor, Dept. of Philosophy, Mugberia Gangadhar Mahavidyalaya

## 6. Photograph:

# On the occasion of celebration of 204th Birth Anniversary of

# Pandit Ishwar Chandra Vidyasagar Mugberia Gangadhar Mahavidyalaya

Presents

One day seminar on

Pandit Ishwar Chandra Vidyasagar: The Great Social Reformer

Events: A Quiz Competition & Essay Writing Competition

Date: 26th September, 2023, (Tuesday) at 1.00 p.m.

Venue: S.N. Bose Hall

Mugberia Gangadhar Mahavidyalaya

Bhupatinagar Purba Medinipur 721425 West Bengal

All are welcome

































# 7. Attendance sheet of participants:



On the occasion of Celebration of 204th Birth Anniversary of Pandit Ishwar Chandra Vidyasagar Mugberia Gangadhar Mahavidyalaya Presents One day seminar on

Pandit Ishwar Chandra Vidyasagar :The Great Social Reformer Events: Quiz Competition & Essay Writing Competition Date: 26<sup>th</sup> September, 2023 (Tuesday), at 1-00 p.m. Venue: S. N. Bose Hall

|            | A                    | Attendance Sheet of Parti | cipants       |             |
|------------|----------------------|---------------------------|---------------|-------------|
| SL.<br>No. | Name                 | Designation               |               | Signature   |
| 1>         | Krishna Barrman      | Students                  | 8101135790    | K-Ban