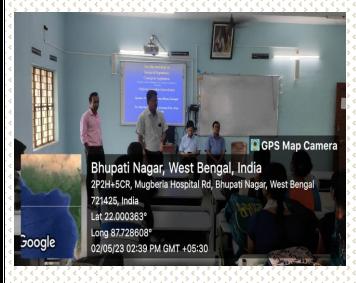

|                                                          |

## VII. Photograph

Please Visit the Link:  $\frac{https://twitter.com/Swapank26545954/status/1653448894175666176?cxt=HHwWgIDT-cjAnfItAAAA}{https://twitter.com/Swapank26545954/status/1653447503143141378?cxt=HHwWhIDU-czvnPItAAAA}$ 









# **Photograph**













## VIII. Certificate of Appreciation



# MUGBERIA GANGADHAR MAHAVIDYALAYA

P.O.—BHUPATINAGAR, Dist.—PURBA MEDINIPUR, PIN.—721425, WEST BENGAL, INDIA NAAC Re-Accredited B+Level Govt. aided College CPE (Under UGC XII Plan) & NCTE Approved Institutions DBT Star College Scheme Award Recipient

E-mail: mugberia\_college@rediffmail.com // www.mugberiagangadharmahavidyalaya.ac.in

## To Whom It May Concern

It is to certify that a one day workshop on "Science & hypothesis: Concept & Application" has been organized by the Department of Mathematics in association with the Department of Philosophy of Mugberia Gangadhar Mahavidyalaya held on 2<sup>nd</sup> May 2023 from 2·30PM to 5·15PM at Seminar Hall of the college. Dr. Alok Ranjan Khatua, Assistant Professor, Dept of Philosophy of Mugberia Ga