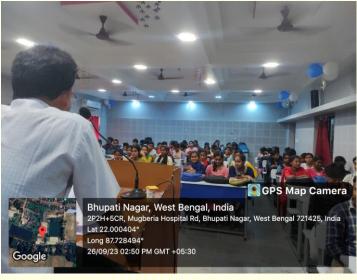

Dept. of Bengali, Mugberia Gangadhar Mahavidyalaya

Sri Jagannath Maikap, SACT, Dept. of Sanskrit, Mugberia Gangadhar Mahavidyalaya

### 4-30 p.m.: Prize Distribution

5-00 p.m: Vote of thanks by Dr. Alok Ranjan Khatua, Assistant Professor, Dept. of Philosophy, Mugberia Gangadhar Mahavidyalaya

## 6. Photograph:

# On the occasion of celebration of 204th Birth Anniversary of

# Pandit Ishwar Chandra Vidyasagar Mugberia Gangadhar Mahavidyalaya

Presents

One day seminar on

Pandit Ishwar Chandra Vidyasagar: The Great Social Reformer

Events: A Quiz Competition & Essay Writing Competition

Date: 26th September, 2023, (Tuesday) at 1.00 p.m.

Venue: S.N. Bose Hall

Mugberia Gangadhar Mahavidyalaya

Bhupatinagar Purba Medinipur 721425 West Bengal

All are welcome

































# 7. Attendance sheet of participants:



On the occasion of Celebration of 204th Birth Anniversary of Pandit Ishwar Chandra Vidyasagar Mugberia Gangadhar Mahavidyalaya Presents One day seminar on

Pandit Ishwar Chandra Vidyasagar :The Great Social Reformer Events: Quiz Competition & Essay Writing Competition Date: 26<sup>th</sup> September, 2023 (Tuesday), at 1-00 p.m. Venue: S. N. Bose Hall

|            | A                    | Attendance Sheet of Parti | cipants       |             |
|------------|----------------------|---------------------------|---------------|-------------|
| SL.<br>No. | Name                 | Designation               |               | Signature   |
| 1>         | Krishna Barrman      | Students                  | 8101135790    | K-Banman    |
| , 2        | Am