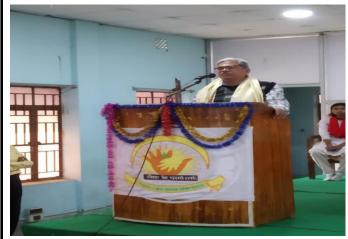

itive thinking. To impart the objectives of true- education to the young generation especially the students, and to celebrate the National Youth Day on occasion of Vivekananda's birth day, we have organized a "One day Vivekananda Youth Convention-2023 (Vivekananda Bhavanuragi Yuba Sammelan-2023) held on 12th January" 2023 in the seminar hall of our college.

# 7. Photograph:

















শ্বামী বিবেশ্বনিক ভাবানুরাগী যুব সংশ্বে ছান- অভিটোবিলান, শতালী সাল, পুণবেভিয়া গলাধর মহাবিদ ডাবিল'- ১২-০১-২০ এই প্রকল্পিবার জারোজক সংস্কার নাম ভগবানগুর-২ না সারল গ্রাম ভগবানগুর-২ না সারল গ্রাম ভগবানগুর-২ না সারল গ্রাম আম ২ ছুপতিনগুর হা মোলাংশেং হা মোলাংশেং হা মেইল ২ 90022758

Latitude 22.00012126° Local 01:13:59 PM GMT 07:43:59 AM Longitude 87.72883283° Altitude 7.88 meters Thursday, 12.01.2023























Mugberia Gangadhar Mahavidyalaya, 2P2H+3H2, Bhupati Nagar, West Bengal 721425, India

Latitude 22.0000243° Local 01:17:25 PM GMT 07:47:25 AM Longitude 87.72886568° Altitude 7.88 meters Thursday, 12.01.2023











# 8. Attendance Sheet of participants:

দ্যা রামকৃষক্ষ মিশন ইনন্টিটিউট অব্ কালচার, গোলপার্ক, কলকাতা - ৭০০০২৯ এর সহায়তার স্বামী বিবেকানন্দ ভাবানুরাগী যুব সম্মেলন যুব প্রতিনিধিদের উপস্থিতিসূচক স্বাক্ষর

ঃ মুগ্বেডিয়া গঙ্গাধর মহাবিদ্যালয় এর অভিটোরিয়াম
সন্মাসী মহারাজের নাম ঃ পরমপ্ত্যুপাদ শ্রীমৎ স্বামী বেদস্বরূপানশাজী মহারাজ সময় ঃ সকাল ৮:৩০ খেকে বিকাল ৩:০০ কেন্দ্রের নাম ঃ দ্যা রামকৃষক্ষ মিশন ইনস্টিটিউট অব কালচার,গোলপার্ক, কলকাতা - ৭০০০২৯

| Seve       | SI                 |              |      |      |                       |
|------------|--------------------|-