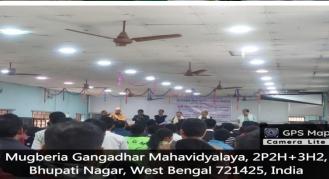

ideas. He never accepted mere money-making education as a scheme of true-education; rather he remarked this type of education as a merely and entirely a negative education. The very essences of education, according to him, are: Concentration of mind, reasoning and intuition, will-power and spiritual spirit, discipleship, good relation between teachers and students, true -institution, true- teacher, and positive thinking. To impart the objectives of true- education to the young generation especially the students, and to celebrate the National Youth Day on occasion of Vivekananda's birth day, we have organized a "One day Vivekananda Youth Convention-2023 (Vivekananda Bhavanuragi Yuba Sammelan-2023) held on 12th January" 2023 in the seminar hall of our college.

# 7. Photograph:

















শ্বামী বিবেশ্বনিক ভাবানুরাগী যুব সংশ্বে ছান- অভিটোবিলান, শতালী সাল, পুণবেভিয়া গলাধর মহাবিদ ডাবিল'- ১২-০১-২০ এই প্রকল্পিবার জারোজক সংস্কার নাম ভগবানগুর-২ না সারল গ্রাম ভগবানগুর-২ না সারল গ্রাম ভগবানগুর-২ না সারল গ্রাম আম ২ ছুপতিনগুর হা মোলাংশেং হা মোলাংশেং হা মেইল ২ 90022758

Latitude 22.00012126° Local 01:13:59 PM GMT 07:43:59 AM Longitude 87.72883283° Altitude 7.88 meters Thursday, 12.01.2023























Mugberia Gangadhar Mahavidyalaya, 2P2H+3H2, Bhupati Nagar, West Bengal 721425, India

Latitude 22.0000243° Local 01:17:25 PM GMT 07:47:25 AM Longitude 87.72886568° Altitude 7.88 meters Thursday, 12.01.2023











# 8. Attendance Sheet of participants:

দ্যা রামকৃষক্ষ মিশন ইনন্টিটিউট অব্ কালচার, গোলপার্ক, কলকাতা - ৭০০০২৯ এর সহায়তার স্বামী বিবেকানন্দ ভাবানুরাগী যুব সম্ম