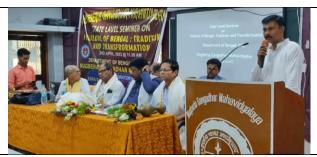

28.                                          | Traditional Games and Sports of West                   | Biswajit Garai                     |
|                                              | Bengal                                                 |                                    |

## SELECTED PHOTO OF THE SEMINAR



Dr. Swapan Kumar Mishra, President of the Seminar & Principal, Mugberia Gangadhar Mahavidyalaya giving the opening remarks for the seminar.

Welcome Address by Dr. Swapan Kumar Sarkar, HOD, Dept. of Bengali, Mugberia Gangadhar Mahavidyalaya.



Keynote Address by Invited Speaker Professor (Dr.) Sujay Kumar Mandal, Head, Dept. of Folklore, University of Kalyani. He shared his research work and talked about 'The Tradition of Folk Art & Craft of Bengal and Women Empowerment.'



Theme discussion by Dr. Pintu Roy Choudhury, Asst. Professor, Dept. of Bengali, MGM



Address by Dr. Prasenjit Ghosh, Coordinator, IQAC, MGM



Address by Dr. Kalipada Maity, NAAC Coordinator, MGM



Dr. Gautam Dandapat, Asst. Professor, Dept. of Bengali, Khejuri College, giving his presentation



Smt. Amrita Mishra, PG Student, Dept. of Folklore, University of Kalyani, giving her presentation.



Smt. Nabanita Barman, Research Scholar, Dept. of Folklore, University of Kalyani, giving her presentation.



Question-Answer session after the keynote address



Intractive background of the Seminar Seats



Question-Answer session after the presentation.