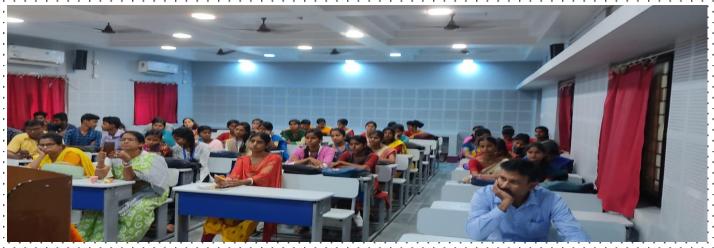

an Unity, Savitri: A legend and a Symbol, and On the Veda. For these contributions, he was nominated two times for the Nobel Prize without it being awarded, in 1943 for the Nobel award in Literature and in 1950 for the Nobel award in Peace.

His struggle for freedom, works on literature and philosophy and his contributions to the Indian yoga system and spiritualism always motivate us towards the change of life such as from gross life to divine life or from man to superman. In order to celebrate the 150th birth anniversary of Sri Aurobindo, the Department of Philosophy of this college has organised one day seminar on "Our Tribute to Sri Aurobindo: Revolutionary freedom fighter, evolutionary philosopher, poet and visionary sage" held on 31st August, 2022.

## **Photograph**





















# Attendance Sheet



# Mugberia Gangadhar Mahavidyalaya

Bhupatinagar, Purba Medinipur, 721425, West Bengal

The Department of Philosophy presents one day Departmental Seminar on "Our Tribute to Sri Aurobindo: Revolutionary freedom fighter, evolutionary philosopher, poet and visionary sage":: Date 31st August, 2022 at 1-pm :: Venue: S. N. Bose Hall Celebrating 150th Birth Anniversary of Sri Aurobindo

| ON IS | Name                               | Designation     | Phone No     | Signature