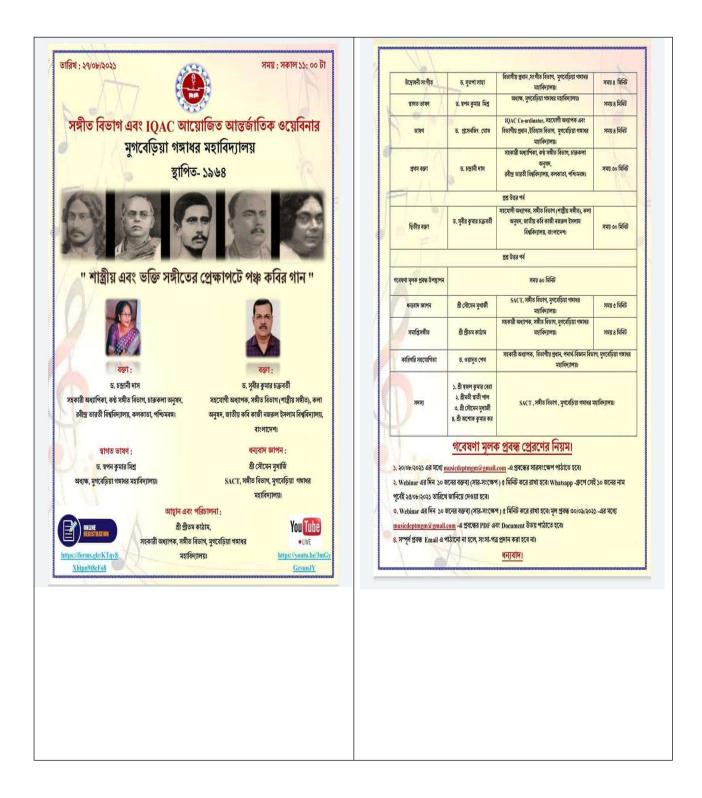

aborty (Associated Professor), Department of Music(Classical), Faculty of Arts, Jatiya Kabi Kazi Nazrul Islam University, Bangladesh had delivered his valuable speech over Impact of 'bhakti(devotion) on the creation of Pancha kabi'. Prof Chakraborty had clearly discussed how the devotion has covering the thoughts and creations of Pancha Kabi, especially of their songs. Not only he showed the impact of devotions but also he showed how the devotional songs inspired our thinking, our minds and also our state of mind. Devotion is such a thing which can change our society by developing the sense of humanity from a lower degree to a higher degree of mind and stability.

## YouTube Link: https://www.youtube.com/live/3mGyGcyunJY?si=VH4V1b7f5JGFxpTn

# Brochure & Programme schedule of the Webinar







# Certificate Copy of the Resource persons:





## E-certificate copy of the Participants

| E P N                                                                                                                                              | Iugberia Gangadl                                                                                                                                         | har Mahavidyal                                                                                                  | laya                  |
|----------------------------------------------------------------------------------------------------------------------------------------------------|------------------------------------------------------------------------------------------------------------