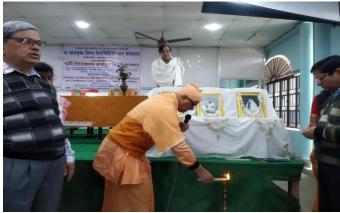

tion of ideas. He never accepted mere money-making education as a scheme of true-education; rather he remarked this type of education as a merely and entirely a negative education. The very essences of education, according to him, are: Concentration of mind, reasoning and intuition, will-power and spiritual spirit, discipleship, good relation between teachers and students, true -institution, true- teacher, and positive thinking. To impart the objectives of true- education to the young generation especially the students, and to celebrate the National Youth Day on occasion of Vivekananda's birth day, we have organized a "One day Vivekananda Youth Convention-2023 (Vivekananda Bhavanuragi Yuba Sammelan-2023) held on 12th January" 2023 in the seminar hall of our college.

# 7. Photograph:

















শ্বামী বিবেশ্বনিক ভাবানুরাগী যুব সংশ্বে ছান- অভিটোবিলান, শতালী সাল, পুণবেভিয়া গলাধর মহাবিদ ডাবিল'- ১২-০১-২০ এই প্রকল্পিবার জারোজক সংস্কার নাম ভগবানগুর-২ না সারল গ্রাম ভগবানগুর-২ না সারল গ্রাম ভগবানগুর-২ না সারল গ্রাম আম ২ ছুপতিনগুর হা মোলাংশেং হা মোলাংশেং হা মেইল ২ 90022758

Latitude 22.00012126° Local 01:13:59 PM GMT 07:43:59 AM Longitude 87.72883283° Altitude 7.88 meters Thursday, 12.01.2023























Mugberia Gangadhar Mahavidyalaya, 2P2H+3H2, Bhupati Nagar, West Bengal 721425, India

Latitude 22.0000243° Local 01:17:25 PM GMT 07:47:25 AM Longitude 87.72886568° Altitude 7.88 meters Thursday, 12.01.2023











# 8. Attendance Sheet of participants:

দ্যা রামকৃষক্ষ মিশন ইনন্টিটিউট অব্ কালচার, গোলপার্ক, কলকাতা - ৭০০০২৯ এর সহায়তার স্বামী বিবেকানন্দ ভাবানুরাগী