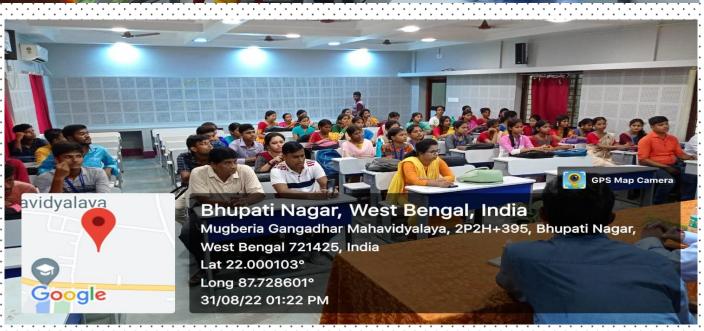

Unity, Savitri: A legend and a Symbol, and On the Veda. For these contributions, he was nominated two times for the Nobel Prize without it being awarded, in 1943 for the Nobel award in Literature and in 1950 for the Nobel award in Peace.

His struggle for freedom, works on literature and philosophy and his contributions to the Indian yoga system and spiritualism always motivate us towards the change of life such as from gross life to divine life or from man to superman. In order to celebrate the 150th birth anniversary of Sri Aurobindo, the Department of Philosophy of this college has organised one day seminar on "Our Tribute to Sri Aurobindo: Revolutionary freedom fighter, evolutionary philosopher, poet and visionary sage" held on 31st August, 2022.

## **Photograph**





















# Attendance Sheet



# Mugberia Gangadhar Mahavidyalaya

Bhupatinagar, Purba Medinipur, 721425, West Bengal

The Department of Philosophy presents one day Departmental Seminar on "Our Tribute to Sri Aurobindo: Revolutionary freedom fighter, evolutionary philosopher, poet and visionary sage":: Date 31st August, 2022 at 1-pm :: Venue: S. N. Bose Hall Celebrating 150th Birth Anniversary of Sri Aurobindo

| ON IS | Name                               | Designation     | Phone No     | Signature