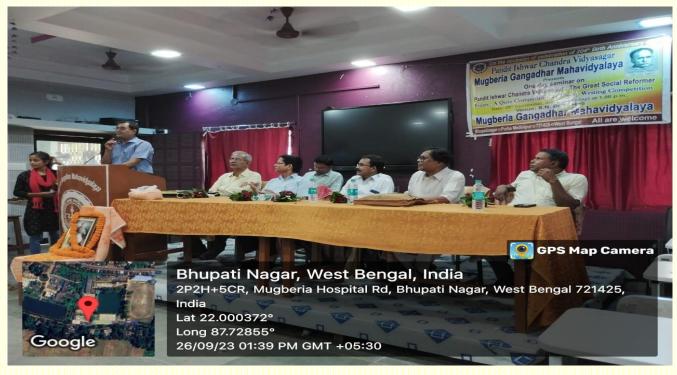

ssistant Professor, Dept. of Bengali, Mugberia Gangadhar Mahavidyalaya

Sri Jagannath Maikap, SACT, Dept. of Sanskrit, Mugberia Gangadhar Mahavidyalaya

### 4-30 p.m.: Prize Distribution

5-00 p.m: Vote of thanks by Dr. Alok Ranjan Khatua, Assistant Professor, Dept. of Philosophy, Mugberia Gangadhar Mahavidyalaya

## 6. Photograph:

# On the occasion of celebration of 204th Birth Anniversary of

# Pandit Ishwar Chandra Vidyasagar Mugberia Gangadhar Mahavidyalaya

Presents

One day seminar on

Pandit Ishwar Chandra Vidyasagar: The Great Social Reformer

Events: A Quiz Competition & Essay Writing Competition

Date: 26th September, 2023, (Tuesday) at 1.00 p.m.

Venue: S.N. Bose Hall

Mugberia Gangadhar Mahavidyalaya

Bhupatinagar Purba Medinipur 721425 West Bengal

All are welcome

































# 7. Attendance sheet of participants:



On the occasion of Celebration of 204th Birth Anniversary of Pandit Ishwar Chandra Vidyasagar Mugberia Gangadhar Mahavidyalaya Presents One day seminar on

Pandit Ishwar Chandra Vidyasagar :The Great Social Reformer Events: Quiz Competition & Essay Writing Competition Date: 26<sup>th</sup> September, 2023 (Tuesday), at 1-00 p.m. Venue: S. N. Bose Hall

|            | A                    | Attendance Sheet of Parti | cipants       |             |
|------------|----------------------|---------------------------|---------------|-------------|
| SL.<br>No. | Name                 | Designation               |               | Signature   |
| 1>         | Krishna Barrman      | Students                  | 8101135790    | K-Banman