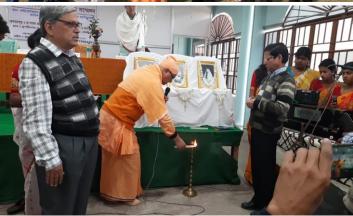

on of ideas. He never accepted mere money-making education as a scheme of true-education; rather he remarked this type of education as a merely and entirely a negative education. The very essences of education, according to him, are: Concentration of mind, reasoning and intuition, will-power and spiritual spirit, discipleship, good relation between teachers and students, true -institution, true- teacher, and positive thinking. To impart the objectives of true- education to the young generation especially the students, and to celebrate the National Youth Day on occasion of Vivekananda's birth day, we have organized a "One day Vivekananda Youth Convention-2023 (Vivekananda Bhavanuragi Yuba Sammelan-2023) held on 12th January" 2023 in the seminar hall of our college.

# 7. Photograph:

















শ্বামী বিবেশ্বনিক ভাবানুরাগী যুব সংশ্বে ছান- অভিটোবিলান, শতালী সাল, পুণবেভিয়া গলাধর মহাবিদ ডাবিল'- ১২-০১-২০ এই প্রকল্পিবার জারোজক সংস্কার নাম ভগবানগুর-২ না সারল গ্রাম ভগবানগুর-২ না সারল গ্রাম ভগবানগুর-২ না সারল গ্রাম আম ২ ছুপতিনগুর হা মোলাংশেং হা মোলাংশেং হা মেইল ২ 90022758

Latitude 22.00012126° Local 01:13:59 PM GMT 07:43:59 AM Longitude 87.72883283° Altitude 7.88 meters Thursday, 12.01.2023























Mugberia Gangadhar Mahavidyalaya, 2P2H+3H2, Bhupati Nagar, West Bengal 721425, India

Latitude 22.0000243° Local 01:17:25 PM GMT 07:47:25 AM Longitude 87.72886568° Altitude 7.88 meters Thursday, 12.01.2023











# 8. Attendance Sheet of participants:

দ্যা রামকৃষক্ষ মিশন ইনন্টিটিউট অব্ কালচার, গোলপার্ক, কলকাতা - ৭০০০২৯ এর সহায়তার স্বামী বিবেকানন্দ ভাবানুরাগী যু