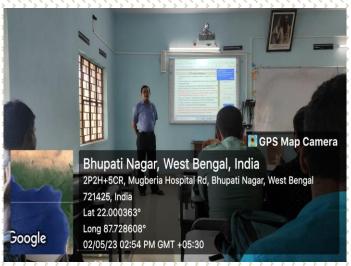

|                                                          |

## VII. Photograph

Please Visit the Link:  $\frac{https://twitter.com/Swapank26545954/status/1653448894175666176?cxt=HHwWgIDT-cjAnfItAAAA}{https://twitter.com/Swapank26545954/status/1653447503143141378?cxt=HHwWhIDU-czvnPItAAAA}$ 









# **Photograph**













## VIII. Certificate of Appreciation



# MUGBERIA GANGADHAR MAHAVIDYALAYA

P.O.—BHUPATINAGAR, Dist.—PURBA MEDINIPUR, PIN.—721425, WEST BENGAL, INDIA NAAC Re-Accredited B+Level Govt. aided College CPE (Under UGC XII Plan) & NCTE Approved Institutions DBT Star College Scheme Award Recipient

E-mail: mugberia\_college@rediffmail.com // www.mugberiagangadharmahavidyalaya.ac.in

## To Whom It May Concern

It is to certify that a one day workshop on "Science & hypothesis: Concept & Application" has been organized by the Department of Mathematics in association with the Department of Philosophy of Mugberia Gangadhar Mahavidyalaya held on 2<sup>nd</sup> May 2023 from 2·30PM to 5·15PM at Seminar Hall of the college. Dr. Alok Ranjan Khatua, Assistant Professor, Dept of Philosophy of Mugberia Gang