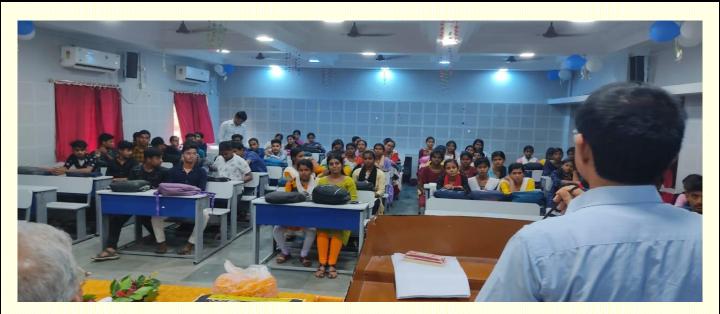

tant Professor, Dept. of Bengali, Mugberia Gangadhar Mahavidyalaya

Sri Jagannath Maikap, SACT, Dept. of Sanskrit, Mugberia Gangadhar Mahavidyalaya

### 4-30 p.m.: Prize Distribution

5-00 p.m: Vote of thanks by Dr. Alok Ranjan Khatua, Assistant Professor, Dept. of Philosophy, Mugberia Gangadhar Mahavidyalaya

## 6. Photograph:

# On the occasion of celebration of 204th Birth Anniversary of

# Pandit Ishwar Chandra Vidyasagar Mugberia Gangadhar Mahavidyalaya

Presents

One day seminar on

Pandit Ishwar Chandra Vidyasagar: The Great Social Reformer

Events: A Quiz Competition & Essay Writing Competition

Date: 26th September, 2023, (Tuesday) at 1.00 p.m.

Venue: S.N. Bose Hall

Mugberia Gangadhar Mahavidyalaya

Bhupatinagar Purba Medinipur 721425 West Bengal

All are welcome

































# 7. Attendance sheet of participants:



On the occasion of Celebration of 204th Birth Anniversary of Pandit Ishwar Chandra Vidyasagar Mugberia Gangadhar Mahavidyalaya Presents One day seminar on

Pandit Ishwar Chandra Vidyasagar :The Great Social Reformer Events: Quiz Competition & Essay Writing Competition Date: 26<sup>th</sup> September, 2023 (Tuesday), at 1-00 p.m. Venue: S. N. Bose Hall

|            | A                    | Attendance Sheet of Parti | cipants       |             |
|------------|----------------------|---------------------------|---------------|-------------|
| SL.<br>No. | Name                 | Designation               |               | Signature   |
| 1>         | Krishna Barrman      | Students                  | 8101135790    | K-Banman    |
|