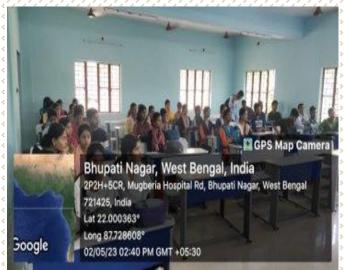

|                                                          |

## VII. Photograph

Please Visit the Link:  $\frac{https://twitter.com/Swapank26545954/status/1653448894175666176?cxt=HHwWgIDT-cjAnfItAAAA}{https://twitter.com/Swapank26545954/status/1653447503143141378?cxt=HHwWhIDU-czvnPItAAAA}$ 









# **Photograph**













## VIII. Certificate of Appreciation



# MUGBERIA GANGADHAR MAHAVIDYALAYA

P.O.—BHUPATINAGAR, Dist.—PURBA MEDINIPUR, PIN.—721425, WEST BENGAL, INDIA NAAC Re-Accredited B+Level Govt. aided College CPE (Under UGC XII Plan) & NCTE Approved Institutions DBT Star College Scheme Award Recipient

E-mail: mugberia\_college@rediffmail.com // www.mugberiagangadharmahavidyalaya.ac.in

## To Whom It May Concern

It is to certify that a one day workshop on "Science & hypothesis: Concept & Application" has been organized by the Department of Mathematics in association with the Department of Philosophy of Mugberia Gangadhar Mahavidyalaya held on 2<sup>nd</sup> May 2023 from 2·30PM to 5·15PM at Seminar Hall of the college. Dr. Alok Ranjan Khatua, Assistant Professor, Dept of Philosophy of Mugberi