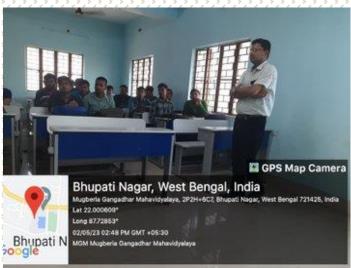

|                                                          |

## VII. Photograph

Please Visit the Link:  $\frac{https://twitter.com/Swapank26545954/status/1653448894175666176?cxt=HHwWgIDT-cjAnfItAAAA}{https://twitter.com/Swapank26545954/status/1653447503143141378?cxt=HHwWhIDU-czvnPItAAAA}$ 









# **Photograph**













## VIII. Certificate of Appreciation



# MUGBERIA GANGADHAR MAHAVIDYALAYA

P.O.—BHUPATINAGAR, Dist.—PURBA MEDINIPUR, PIN.—721425, WEST BENGAL, INDIA NAAC Re-Accredited B+Level Govt. aided College CPE (Under UGC XII Plan) & NCTE Approved Institutions DBT Star College Scheme Award Recipient

E-mail: mugberia\_college@rediffmail.com // www.mugberiagangadharmahavidyalaya.ac.in

## To Whom It May Concern

It is to certify that a one day workshop on "Science & hypothesis: Concept & Application" has been organized by the Department of Mathematics in association with the Department of Philosophy of Mugberia Gangadhar Mahavidyalaya held on 2<sup>nd</sup> May 2023 from 2·30PM to 5·15PM at Seminar Hall of the college. Dr. Alok Ranjan Khatua, Assistant Professor, Dept of Philosophy of Mugberia