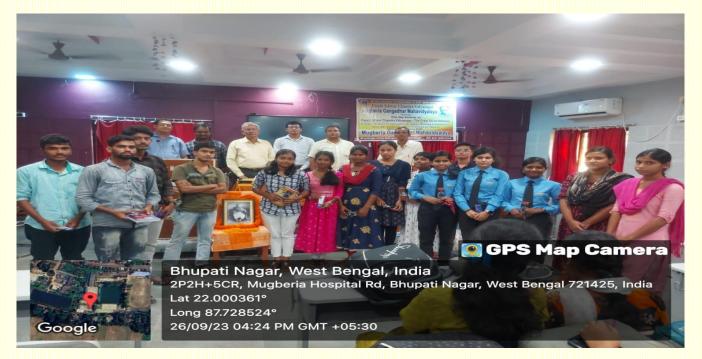

fessor, Dept. of Bengali, Mugberia Gangadhar Mahavidyalaya

Sri Jagannath Maikap, SACT, Dept. of Sanskrit, Mugberia Gangadhar Mahavidyalaya

### 4-30 p.m.: Prize Distribution

5-00 p.m: Vote of thanks by Dr. Alok Ranjan Khatua, Assistant Professor, Dept. of Philosophy, Mugberia Gangadhar Mahavidyalaya

## 6. Photograph:

# On the occasion of celebration of 204th Birth Anniversary of

# Pandit Ishwar Chandra Vidyasagar Mugberia Gangadhar Mahavidyalaya

Presents

One day seminar on

Pandit Ishwar Chandra Vidyasagar: The Great Social Reformer

Events: A Quiz Competition & Essay Writing Competition

Date: 26th September, 2023, (Tuesday) at 1.00 p.m.

Venue: S.N. Bose Hall

Mugberia Gangadhar Mahavidyalaya

Bhupatinagar Purba Medinipur 721425 West Bengal

All are welcome

































# 7. Attendance sheet of participants:



On the occasion of Celebration of 204th Birth Anniversary of Pandit Ishwar Chandra Vidyasagar Mugberia Gangadhar Mahavidyalaya Presents One day seminar on

Pandit Ishwar Chandra Vidyasagar :The Great Social Reformer Events: Quiz Competition & Essay Writing Competition Date: 26<sup>th</sup> September, 2023 (Tuesday), at 1-00 p.m. Venue: S. N. Bose Hall

|            | A                    | Attendance Sheet of Parti | cipants       |             |
|------------|----------------------|---------------------------|---------------|-------------|
| SL.<br>No. | Name                 | Designation               |               | Signature   |
| 1>         | Krishna Barrman      | Students                  | 8101135790    | K-Banman    |
| , 2