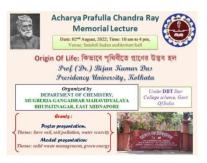

### Banner of the seminar

# Celebrating 150<sup>th</sup> Birth Anniversary of Sri Aurobindo

The Department of Philosophy presents

A Departmental Seminar on

Our tribute to Sri Aurobindo: Revolutionary freedom fighter, evolutionary philosopher, post & visionary sage.

Date: 31st August, 2022, at 1.00 pm.

Venue: S. N. Bose Seminar Hall, Mugberia Gangadhar Mahavidyalaya