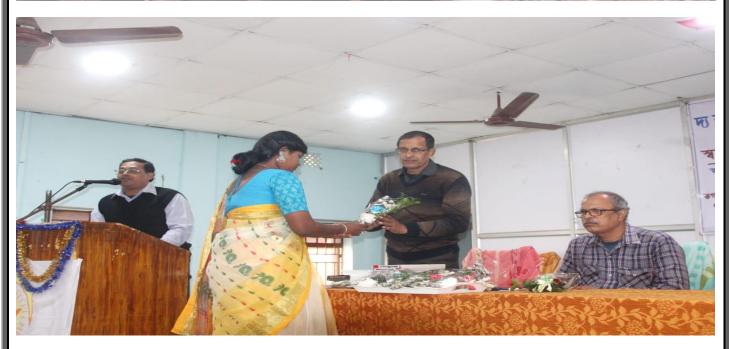

outh Convention-2023 (Vivekananda Bhavanuragi Yuba Sammelan-2023) held on 12th January" 2023 in the seminar hall of our college.

# 7. Photograph:

















শ্বামী বিবেশ্বনিক ভাবানুরাগী যুব সংশ্বে ছান- অভিটোবিলান, শতালী সাল, পুণবেভিয়া গলাধর মহাবিদ ডাবিল'- ১২-০১-২০ এই প্রকল্পিবার জারোজক সংস্কার নাম ভগবানগুর-২ না সারল গ্রাম ভগবানগুর-২ না সারল গ্রাম ভগবানগুর-২ না সারল গ্রাম আম ২ ছুপতিনগুর হা মোলাংশেং হা মোলাংশেং হা মেইল ২ 90022758

Latitude 22.00012126° Local 01:13:59 PM GMT 07:43:59 AM Longitude 87.72883283° Altitude 7.88 meters Thursday, 12.01.2023























Mugberia Gangadhar Mahavidyalaya, 2P2H+3H2, Bhupati Nagar, West Bengal 721425, India

Latitude 22.0000243° Local 01:17:25 PM GMT 07:47:25 AM Longitude 87.72886568° Altitude 7.88 meters Thursday, 12.01.2023











# 8. Attendance Sheet of participants:

দ্যা রামকৃষক্ষ মিশন ইনন্টিটিউট অব্ কালচার, গোলপার্ক, কলকাতা - ৭০০০২৯ এর সহায়তার স্বামী বিবেকানন্দ ভাবানুরাগী যুব সম্মেলন যুব প্রতিনিধিদের উপস্থিতিসূচক স্বাক্ষর

ঃ মুগ্বেডিয়া গঙ্গাধর মহাবিদ্যালয় এর অভিটোরিয়াম
সন্মাসী মহারাজের নাম ঃ পরমপ্ত্যুপাদ শ্রীমৎ স্বামী বেদস্বরূপানশাজী মহারাজ সময় ঃ সকাল ৮:৩০ খেকে বিকাল ৩:০০ কেন্দ্রের নাম ঃ দ্যা রামকৃষক্ষ মিশন ইনস্টিটিউট অব কালচার,গোলপার্ক, কলকাতা - ৭০০০২৯

| Seve       | SI                 |              |      |      |                       |
|------------|--------------------|--------------|------|------|-----------------------|
| <b>用</b> 类 | নাম                | ट्याम नर     | বয়স | জাতি | প্রতিনিধিদের স্বাঞ্চর |
| 1          | Souradif Sahoo.    | 7029612197   |      |      | Souradip Salvoo       |