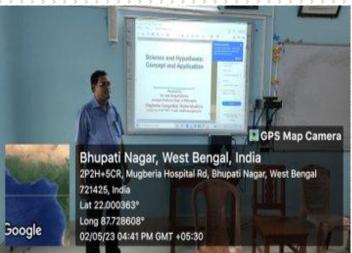

|                                                          |

## VII. Photograph

Please Visit the Link:  $\frac{https://twitter.com/Swapank26545954/status/1653448894175666176?cxt=HHwWgIDT-cjAnfItAAAA}{https://twitter.com/Swapank26545954/status/1653447503143141378?cxt=HHwWhIDU-czvnPItAAAA}$ 









# **Photograph**













## VIII. Certificate of Appreciation



# MUGBERIA GANGADHAR MAHAVIDYALAYA

P.O.—BHUPATINAGAR, Dist.—PURBA MEDINIPUR, PIN.—721425, WEST BENGAL, INDIA NAAC Re-Accredited B+Level Govt. aided College CPE (Under UGC XII Plan) & NCTE Approved Institutions DBT Star College Scheme Award Recipient

E-mail: mugberia\_college@rediffmail.com // www.mugberiagangadharmahavidyalaya.ac.in

## To Whom It May Concern

It is to certify that a one day workshop on "Science & hypothesis: Concept & Application" has been organized by the Department of Mathematics in association with the Department of Philosophy of Mugberia Gangadhar Mahavidyalaya held on 2<sup>nd</sup> May 2023 from 2·30PM to 5·15PM at Seminar Hall of the college. Dr. Alok Ranjan Khatua, Assistant Professor, Dept of Philosophy of Mugbe