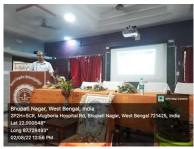

in of life" dated 2<sup>nd</sup> August, 2022

This programme was held in off line mode under DBT Star College Strengthening Scheme, Govt. of India to commemorate 162 Birthday of Acharya Prafulla Chandra Ray, the father of Indian Chemistry. The Key Note Speaker was Dr Bijan Kumar Das, Professor, Presidency University, Kolkata, India. Besides, the key note lecture, two events, poster and model competition on soil pollution, water scarcity, solid waste management and green energy were also arranged among the local school and college students. About 29 school students (Male: 18 and Female: 11) and 75 college students (Male: 45 and Female: 30) and 13 faculty members (Male: 09 and Female: 04) had participated in this program. Our students were enriched with the valuable talk of the speaker.











Twitter Link: <a href="https://twitter.com/MugberiaM/status/1554523538895163393">https://twitter.com/MugberiaM/status/1554523538895163393</a> https://twitter.com/MugberiaM/status/1554524411289427969



# MUGBERIA GANGADHAR MAHAVIDYALAYA

P.O.—BHUPATINAGAR, Dist.—PURBA MEDINIPUR, PIN.—721425, WEST BENGAL, INDIA
NAAC Re-Accredited B+Level Govt. aided College
CPE (Under UGC XII Plan) & NCTE Approved Institutions
DBT Star College Scheme Award Recipient

E-mail: mugberia\_college@rediffmail.com // www.mugberiagangadharmahavidyalaya.ac.in

# A P C Ray Memorial Lecture on "PC Ray: A genius chemist who dreamed of a modern India" dated 2<sup>nd</sup> August, 2023 in collaboration with Indian Science Congress Association, Kolkata Chapter

This programme was held in the offline mode to commem