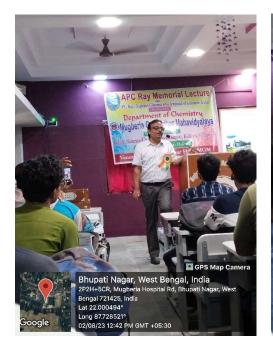

al State University, Barasat, North 24 Parganas and Dr. Manoj Kumar Chakrabarti, Convener, ISCA Kolkata & Director-in-charge, National Institute of Cholera and Enteric Diseases (ICMR), Beliaghata, Kolkata, Dr Narottam Sutradhar, Assistant Professor, Department of Chemistry, Mugberia Gangadhar Mahavidyalaya, Dr Kalipada Maity, Associate Professor & HOD, Department of Mathematics and Dr Prasenjit Ghosh, Associate Professor & HOD, Department of History, IQAC coordinator of the college. About 62 students (Male: 26 and Female: 36) and 11 faculty members (Male: 07 and Female: 04) had participated in this program. The speakers described different about life and works of PC Ray and also about various discoveries in biology. Our students were enriched with the valuable talk of the speakers.











Twitter link: https://twitter.com/Swapank26545954/status/1686915733174034433





E-mail: mugberia\_college@rediffmail.com // www.mugberiagangadharmahavidyalaya.ac.in

## **REPORT**

**OF** 

## ONE DAY INTERNATIONAL WEBINER

ON

"SHASTRIYO EBONG BHAKTI SANGEETER PREKSHAPOTE PANCHAKABIR GAN"

**ORGANIZED** 

BY

# DEPARTMENT OF MUSIC

ON 27/08/2021

IN COLLABORATION WITH

**Internal Quality Assessment Cell** 

Mugberia Gangadhar Mahavidyalaya

Bhupatinagar, Purba Medinipur, 721425.

## **MEETING**

A departmental meeting held on for organize an international webinar as early as possible to rejuvenate the teaching & learning process among the students and teachers of our department and to grow the eagerness of knowledge of the students on on-line mode (phone conference) on 25<sup>th</su