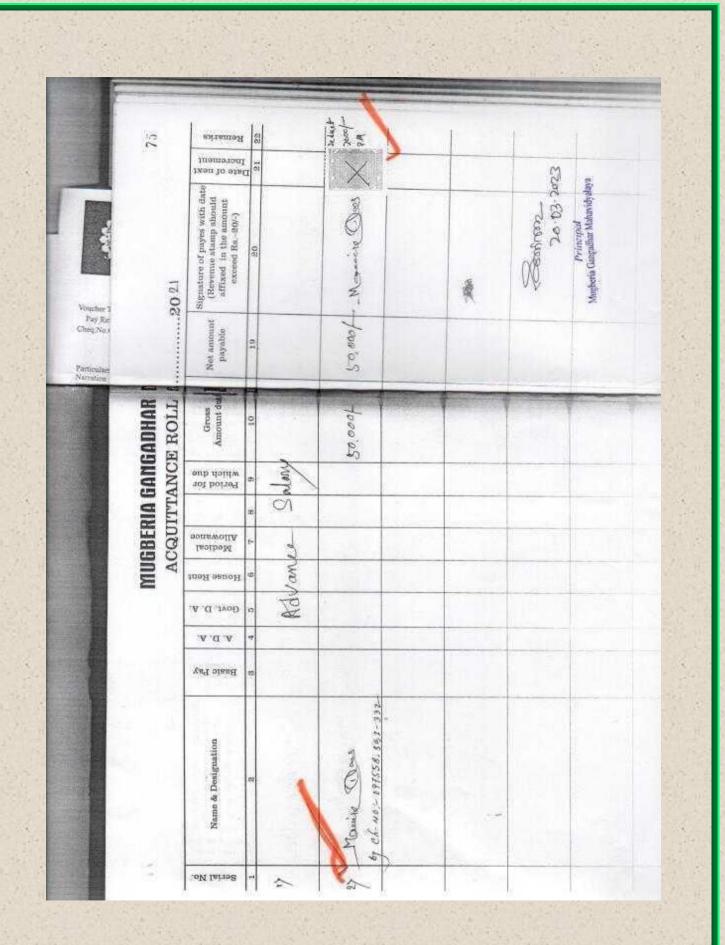

#### A) ADVANCE SALLARY APPLICATION

propertinger, Rienby Medinipus 721425 sub. Advance Sahay WALCKE - ALLE Stander ALLE L'ALLE L'ALLE LE CULTE देखिरिहा महा के दिसे हो - महा - आग आदित र 22 and outer rede) 00000 (2000 and outer and ang cook the set for detto ecolian aregor eas 1, 1992, भेर- हास्रोक्त उद्ये atate stands avere eter 3389 recelue erges agler Local Paid Rs. 30,000/ Barance Stars 530 Paid Rs. 30,000/ Nor 622555 Advante 622555 Much Salang Dava 622555 210 018 - 5/01/2022 DA1502 BD. 30,0000-Boot 00- 51-22 6-51-22 31521 Samiran\_ 20-3-23 Mugberia Gangadhar Mahavidyalaya WINNER J

4.

MuGlesia Graugodlar Mahavidyolay Blooplingare: Parcha Machinippore ationise - Combroad - ambra - 5125. Sara - anoras 5125 - Granars - anglage Entroper (3501-ite (entities) framer - 2509 - 35/2702, Grana yalawa consider 50.0201 (30/0 3rd) speed Carpon and bra, -Grear and aver - Grana - Grana artill artes alas -385 -Growing Gaysto R. 20,000 Dametionet - Goo - 014/08/2022 amarie 5705 Capiton\_ 20:03.2023 Principal Mugberia Gangadhar Mahavidyataya 18

Muslania Dungaan Shipating : Rercha Madinipure PIN - 72-1424 ata and . - emprand super line ensure asuppliate addin. - and - and and the sight and a for stat star Rest and for the forthe forthe and the state of the state dedger Head - Advance Salary dedger Head - Advance Salary and - Advance Salary andos BTR G1- 23/1/2021 80,00 1 23/1 lool. All Point Rs. Salad Salad Point Rs. Salad Salad Have al Salad bl when a Principal Mugheria Gaugadhar Mahavidyalap # Essim 20 03.23 Principal <sup>1</sup> Joeberio Gangadhar Mahavidyalaya 19