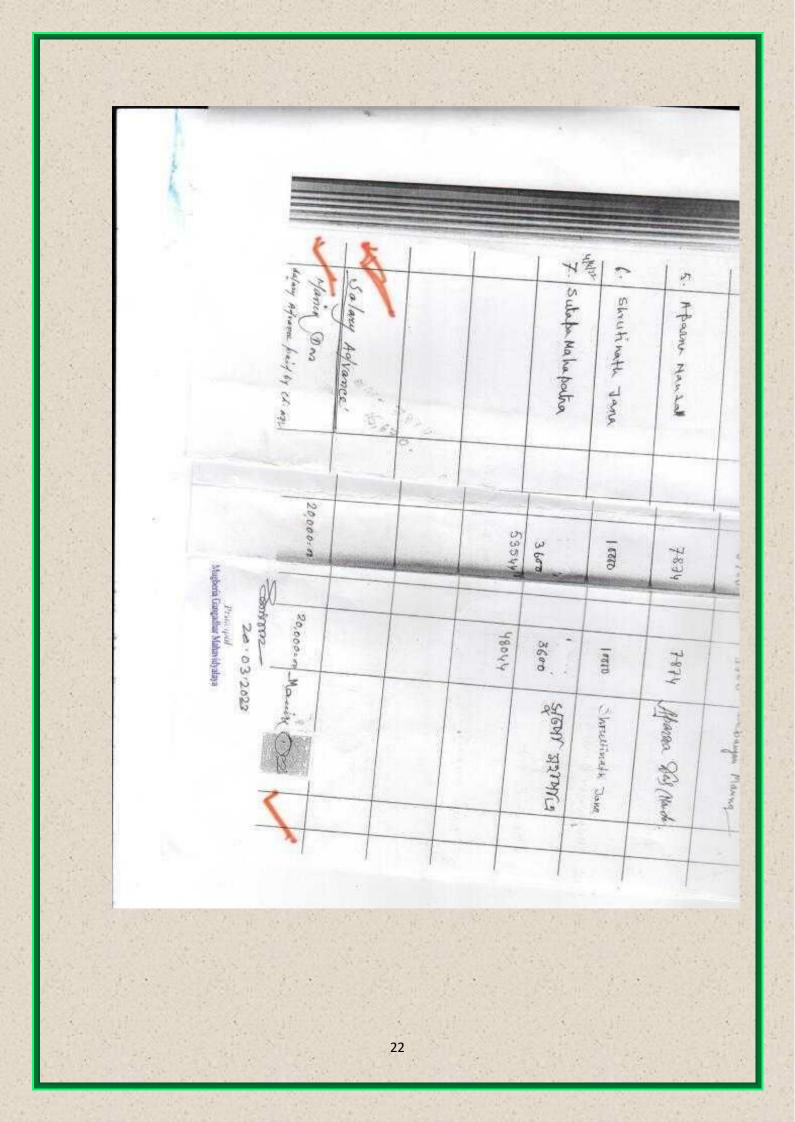

#### Member Details :-

|         |                             | Nan               | e as per              | -        | 14.       | ages    | _          |       |                |          |      |         |              |          |
|---------|-----------------------------|-------------------|-----------------------|----------|-----------|---------|------------|-------|----------------|----------|------|---------|--------------|----------|
| St. No. | No. UAN                     | descript.         | UAN                   |          |           | eges    |            | 10    | Contribution 5 | temitted |      |         | PM           | RPYI     |
|         |                             | ECR               | Repository            | Gross    | EPF       | EPS     | EDU        | 80    | EPS            | ER       | NCP  | Refunds | Pension      |          |
| 運       | 101665954495                | APARNA            | AFARNA                | 6.974    | 3,432     | 3.457   | 3,437      | 412   |                |          | Days |         | Share        | E)<br>St |
| 82      | 101080964548                | BALARAM           | BALARAM               | 10.0211  | 5,010     | 5,010   | 8,010      |       | 296            | 1779;    | - 31 | -0      | ABRY         |          |
| a       | 101003954524                | BARMAL            | BARNALI               | 5,700    | 2.860     | 2.050   | - Inner    | - 601 | 417            | 184      | 1    | 0       | ABRY         |          |
| 14      | 101003054433                | CHAYA DIYASI      | CHAVA                 | 8.020    | Linesease |         | 2,850      | 342   | 207            | 106      | 21   |         | ABRY         |          |
| -       | 1000000000                  | DEBANJAN          | DIYASI                | 1.000000 | 3,260     | 3,260   | 8,260      | 397   | 272            | 119      | 8    | 14      | 222.205      |          |
| *       | 101685954511                | MASSNA            | DEBARLAN<br>MANNA     | 5,700    | 2,850     | 2,860   | 2.850      | 342   | 237            |          |      | 0       | ABRY         |          |
| 8. I    | 101000954530                | GOBND4<br>FRADHAN | GORNEA<br>PRADHAN     | 1.094    | 2,947     | 2.947   | 2 947      | 354   |                | 106      |      | 0       | ABRY         |          |
| 78 E    | 101005054400                | JAYANTI DAS       | JAYANTI DAS           | 6.000    | 3.000     | 3,000   | 3.000      |       | 245            | 1.028    | 10   | 0       | ABRY         | 1.1      |
|         | 101000354007                | MANIK DAS         | Constanting of the    | 0.830    |           | Score . | - active - | 360   | 250            | 110      | - 8  | o.      | ABRY         |          |
| 0.0     | COMPANY OF CALL             |                   | MANIH DAS             |          | 2,915     | 2,935   | 2,915      | 350   | 243            | 807      | 0    |         | Contractor 1 |          |
| 0.7     | 1016659548/                 | PETAL NUCTY       | NITAL MARTY           | 6,420    | 3,210     | 3,210   | 3,210      | 385   | 267            | 118      |      | 0       | ABRY         | 1        |
| 10      | 1010106084422               | TREATHY           | PARAMITA              | 5,600    | 2.750     | 2,755   | 2.750      | 41227 |                | 518      | 20   | U.      | ABRY         | 3        |
| ** 1    | 0196695-049                 | PROBAL KANTI      | RRABAL                | 6,700    | 2.950     | 2.850   | 2,650      | 380   | 229            | 101      | 9    | 0       | ABRY         | -        |
| 12.7    | 01065904562                 | BOKIMEN DE        | KANTIZAR              | 7,190    |           |         | . Shine    | 242   | 237            | 105      |      | 0       | ABRY         |          |
| 100     | Contraction and Contraction | SUBRATA           | BOUMEN DE             |          | 0.500     | 3,590   | 3.590      | 431   | 295            | 132      | 0    |         |              |          |
| 93 P    | 01869263578                 | KLAMAR GIRI       | SUBRATS<br>KUWAR GIRI | 6.700    | 2,860     | 2,850   | 2,850      | 342   | 207            | 1.462    | 6    | 2,0     | ABRY         | A        |
|         |                             |                   |                       |          |           |         |            |       | +447           | 105      |      | 0       | ABBOY        | 11.00    |

WBCAL2321740000 / JUL-2022 / 12-AUG-2022 19:51

2.e-63.2.3 Principal Mahavidyalaya

24

| SI. No.     | UAN                    | Naro                                  | e as per            |           | Wa    | ges   |               | -                                                                                                                                                                                                                                                                                                                                                                                                                                                                                                                                                                                                                                                                                                                                                                                                                                                                                                                                                                                                                                                                                                                                                                                                                                                                                                                                                                                                                                                                                                                                                                                                                                                                                                                                                                                                                                                                                                                                                                                                                                                                                                                              | ontribution S        |          |             | _       |                   |       |
|-------------|------------------------|---------------------------------------|---------------------|-----------|-------|-------|---------------|--------------------------------------------------------------------------------------------------------------------------------------------------------------------------------------------------------------------------------------------------------------------------------------------------------------------------------------------------------------------------------------------------------------------------------------------------------------------------------------------------------------------------------------------------------------------------------------------------------------------------------------------------------------------------------------------------------------------------------------------------------------------------------------------------------------------------------------------------------------------------------------------------------------------------------------------------------------------------------------------------------------------------------------------------------------------------------------------------------------------------------------------------------------------------------------------------------------------------------------------------------------------------------------------------------------------------------------------------------------------------------------------------------------------------------------------------------------------------------------------------------------------------------------------------------------------------------------------------------------------------------------------------------------------------------------------------------------------------------------------------------------------------------------------------------------------------------------------------------------------------------------------------------------------------------------------------------------------------------------------------------------------------------------------------------------------------------------------------------------------------------|----------------------|----------|-------------|---------|-------------------|-------|
|             | UAN                    | ECR                                   | UAN<br>Repository   | Gross     | EPF   | 12202 | 10000         | C Part of the second se | - Since resultion is | oominteo | 1700        | · · ·   | PM                | RPY / |
|             | transfer to the second | APARNA                                | 1                   |           | The   | EPS   | EDU           | #E                                                                                                                                                                                                                                                                                                                                                                                                                                                                                                                                                                                                                                                                                                                                                                                                                                                                                                                                                                                                                                                                                                                                                                                                                                                                                                                                                                                                                                                                                                                                                                                                                                                                                                                                                                                                                                                                                                                                                                                                                                                                                                                             | EPS                  | 6R       | NCP<br>Days | Refunds | Pension           | ES    |
| 5- <b>F</b> | 101665954495           | hearatha                              | NANDA               | 6,874     | 3,432 | 3,437 | 3,437         | 412                                                                                                                                                                                                                                                                                                                                                                                                                                                                                                                                                                                                                                                                                                                                                                                                                                                                                                                                                                                                                                                                                                                                                                                                                                                                                                                                                                                                                                                                                                                                                                                                                                                                                                                                                                                                                                                                                                                                                                                                                                                                                                                            | 296                  |          |             |         | Share             | S     |
| S2.         | 101083954548           | BALARAM                               | BALARAM             | 10.0211   | 5,010 | 5,010 | 8,010         |                                                                                                                                                                                                                                                                                                                                                                                                                                                                                                                                                                                                                                                                                                                                                                                                                                                                                                                                                                                                                                                                                                                                                                                                                                                                                                                                                                                                                                                                                                                                                                                                                                                                                                                                                                                                                                                                                                                                                                                                                                                                                                                                | 2187                 | 1200     | - 31        | 20      | ABRY              |       |
| a l         | 101003954524           | BARMAL)<br>SAMANTA                    | BARNALI             | 5,700     | 2,850 | 2.050 | 2.450         | 601                                                                                                                                                                                                                                                                                                                                                                                                                                                                                                                                                                                                                                                                                                                                                                                                                                                                                                                                                                                                                                                                                                                                                                                                                                                                                                                                                                                                                                                                                                                                                                                                                                                                                                                                                                                                                                                                                                                                                                                                                                                                                                                            | 417                  | 184      | n-          | D       | ABRY              |       |
| 124         | 101000364433           | CHAYA DIYASI                          | CHAVA               | 8.020     |       |       |               | 342                                                                                                                                                                                                                                                                                                                                                                                                                                                                                                                                                                                                                                                                                                                                                                                                                                                                                                                                                                                                                                                                                                                                                                                                                                                                                                                                                                                                                                                                                                                                                                                                                                                                                                                                                                                                                                                                                                                                                                                                                                                                                                                            | 837                  | 106      | 21          |         | ABSY              |       |
|             | 1000000000             | DEBANJAN                              | DIYASI              | ALC DECKS | 3,290 | 3,268 | 3,260         | 397                                                                                                                                                                                                                                                                                                                                                                                                                                                                                                                                                                                                                                                                                                                                                                                                                                                                                                                                                                                                                                                                                                                                                                                                                                                                                                                                                                                                                                                                                                                                                                                                                                                                                                                                                                                                                                                                                                                                                                                                                                                                                                                            | 272                  | 110      | 8           | ö       | digital (         |       |
|             | 101885954511           | MANNA                                 | DEBARLAN<br>MANNA   | 5,700     | 2,850 | 2,860 | 2.850         | 342                                                                                                                                                                                                                                                                                                                                                                                                                                                                                                                                                                                                                                                                                                                                                                                                                                                                                                                                                                                                                                                                                                                                                                                                                                                                                                                                                                                                                                                                                                                                                                                                                                                                                                                                                                                                                                                                                                                                                                                                                                                                                                                            | 237                  | 105      | e           | 576     | ABRY              | -     |
| 8. 3        | 101000954530           | GOBND4<br>FRADHAN                     | GORNDA<br>PRADHAN   | 5.094     | 2,947 | 2.947 | 2.047         | 354                                                                                                                                                                                                                                                                                                                                                                                                                                                                                                                                                                                                                                                                                                                                                                                                                                                                                                                                                                                                                                                                                                                                                                                                                                                                                                                                                                                                                                                                                                                                                                                                                                                                                                                                                                                                                                                                                                                                                                                                                                                                                                                            |                      |          |             | .0      | ABRY              |       |
| 32          | 101005054480           | JAYANTI DAS                           | JAYANTI DAS         | 6.000     | 3,000 | 3,000 | 3.000         |                                                                                                                                                                                                                                                                                                                                                                                                                                                                                                                                                                                                                                                                                                                                                                                                                                                                                                                                                                                                                                                                                                                                                                                                                                                                                                                                                                                                                                                                                                                                                                                                                                                                                                                                                                                                                                                                                                                                                                                                                                                                                                                                | 245                  | 1.032    |             | 0       | ABRY              |       |
|             | 10100665-002           | MANIK DAS                             | MANHE DAS           | 1,830     | 2.915 | Conce | COST CONTRACT | 360                                                                                                                                                                                                                                                                                                                                                                                                                                                                                                                                                                                                                                                                                                                                                                                                                                                                                                                                                                                                                                                                                                                                                                                                                                                                                                                                                                                                                                                                                                                                                                                                                                                                                                                                                                                                                                                                                                                                                                                                                                                                                                                            | 250                  | 110      | - 8         | o.      | ABRY              |       |
| 0.5         | 1010650546/            | 1 1 1 1 1 1 1 1 1 1 1 1 1 1 1 1 1 1 1 | States and          |           | 2333  | 2,935 | 2,915         | 350                                                                                                                                                                                                                                                                                                                                                                                                                                                                                                                                                                                                                                                                                                                                                                                                                                                                                                                                                                                                                                                                                                                                                                                                                                                                                                                                                                                                                                                                                                                                                                                                                                                                                                                                                                                                                                                                                                                                                                                                                                                                                                                            | 243                  | 807      | 0           | 0       | ABRY              |       |
| 2.4         |                        | PETAL MALTY                           | VEDAL MADE IN THE   | 6,420     | 8,910 | 3,210 | 3.210         | 385                                                                                                                                                                                                                                                                                                                                                                                                                                                                                                                                                                                                                                                                                                                                                                                                                                                                                                                                                                                                                                                                                                                                                                                                                                                                                                                                                                                                                                                                                                                                                                                                                                                                                                                                                                                                                                                                                                                                                                                                                                                                                                                            | 267                  | 118      | .0          |         | The second second |       |
| 10          | 101010054422           | PARAMITA<br>TRIPATHY                  | PARAMITA            | 5,500     | 2,750 | 2,750 | 2.750         | 380                                                                                                                                                                                                                                                                                                                                                                                                                                                                                                                                                                                                                                                                                                                                                                                                                                                                                                                                                                                                                                                                                                                                                                                                                                                                                                                                                                                                                                                                                                                                                                                                                                                                                                                                                                                                                                                                                                                                                                                                                                                                                                                            |                      |          |             |         | ABRY              | -     |
| **          | 10196695-000           | PRABAL KANTI                          | RRABAL<br>KANTI DAR | 6.700     | 2,650 | 2,850 | 2,650         |                                                                                                                                                                                                                                                                                                                                                                                                                                                                                                                                                                                                                                                                                                                                                                                                                                                                                                                                                                                                                                                                                                                                                                                                                                                                                                                                                                                                                                                                                                                                                                                                                                                                                                                                                                                                                                                                                                                                                                                                                                                                                                                                | 229                  | 101      | 9           |         | ABBY              |       |
| 12.7        | 101065904562           | BOOMEN DE                             | BOUMEN DE           | 7,192     | 0.500 | 3.590 | 3,590         | 542                                                                                                                                                                                                                                                                                                                                                                                                                                                                                                                                                                                                                                                                                                                                                                                                                                                                                                                                                                                                                                                                                                                                                                                                                                                                                                                                                                                                                                                                                                                                                                                                                                                                                                                                                                                                                                                                                                                                                                                                                                                                                                                            | 237                  | 105      |             |         | ABRY              | -     |
| 13-1        | 01050354578            | SUBRATA                               | SUBRATA             | 6.700     |       |       |               | 431                                                                                                                                                                                                                                                                                                                                                                                                                                                                                                                                                                                                                                                                                                                                                                                                                                                                                                                                                                                                                                                                                                                                                                                                                                                                                                                                                                                                                                                                                                                                                                                                                                                                                                                                                                                                                                                                                                                                                                                                                                                                                                                            | 295                  | 132      | 0           | 0.0     | ABBY              |       |
| (A.4.)      | a subsection of the    |                                       | KUWAR GIRI          | 0.700     | 2,860 | 2,850 | 2,850         | 342                                                                                                                                                                                                                                                                                                                                                                                                                                                                                                                                                                                                                                                                                                                                                                                                                                                                                                                                                                                                                                                                                                                                                                                                                                                                                                                                                                                                                                                                                                                                                                                                                                                                                                                                                                                                                                                                                                                                                                                                                                                                                                                            | 237                  | 105      | 6           |         | Auter             |       |