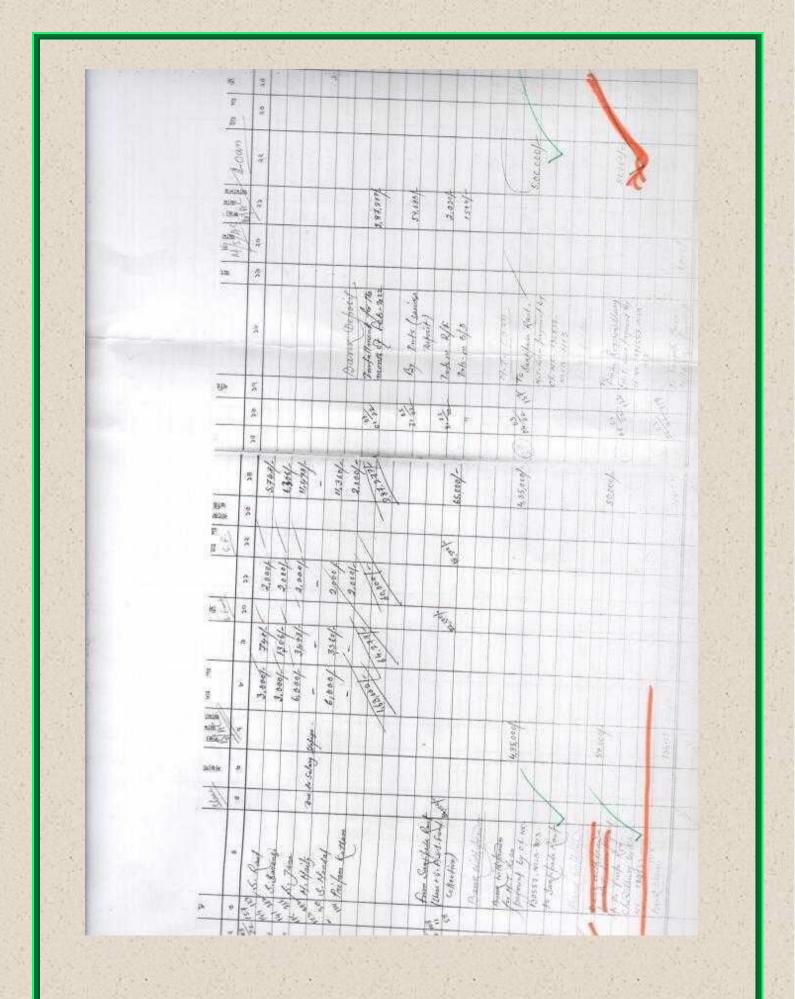

#### A) ADVANCE SALLARY APPLICATION

propertinger, Rienby Medinipus 721425 sub. Advance Sahay WALCKE - ALLE Stander ALLE L'ALLE L'ALLE LE CULTE देखिरिहा महा के दिसे हो - महा - आग आदित र 22 and outer rede) 00000 (2000 and outer and ang cook the set for detto ecolian aregor eas 1, 1992, भेर- हास्रोक्त उद्ये atate stands avere eter 3389 recelue erges agler Local Paid Rs. 30,000/ Barance Stars 530 Paid Rs. 30,000/ Nor 622555 Advante 622555 Much Salang Dava 622555 210 018 - 5/01/2022 DA1502 BD. 30,0000-Boot 00- 51-22 6-51-22 31521 Samiran\_ 20-3-23 Mugberia Gangadhar Mahavidyalaya WINNER J

4.

MuGlesia Graugodlar Mahavidyolay Blooplingare: Parcha Machinippore ationise - Combroad - ambra - 5125. Sara - anoras 5125 - Granars - anglage Entroper (3501-ite (entities) framer - 2509 - 35/2702, Grana yalawa consider 50.0201 (30/0 3rd) speed Carpon and bra, -Grear and aver - Grana - Grana artill artes alas -385 -Growing Gaysto R. 20,000 Dametionet - Goo - 014/08/2022 amarie 5705 Capiton\_ 20:03.2023 Principal Mugberia Gangadhar Mahavidyataya 18