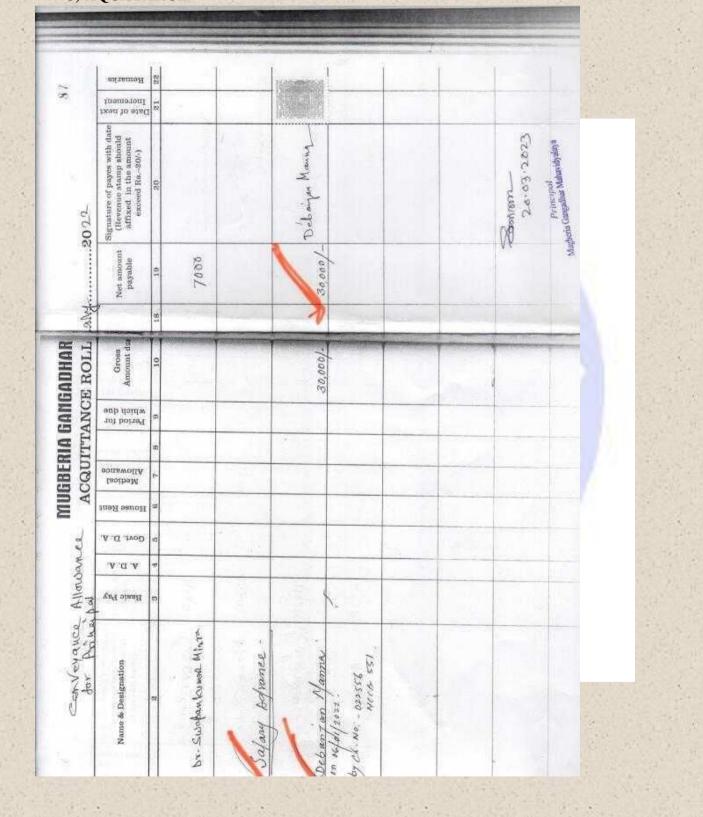

#### A) ADVANCE SALLARY APPLICATION

propertinger, Rienby Medinipus 721425 sub. Advance Sahay WALCKE - ALLE Stander ALLE L'ALLE L'ALLE LE CULTE देखिरिहा महा के दिसे हो - महा - आग आदित र 22 and outer rede) 00000 (2000 and outer and ang cook the set for detto ecolian aregor eas 1, 1992, भेर- हास्रोक्त उद्ये atate stands avere eter 3389 recelue erges agler Local Paid Rs. 30,000/ Barance Stars 530 Paid Rs. 30,000/ Nor 622555 Advante 622555 Much Salang Dava 622555 210 018 - 5/01/2022 DA1502 BD. 30,0000-Boot 00- 51-22 6-51-22 31521 Samiran\_ 20-3-23 Mugberia Gangadhar Mahavidyalaya WINNER J

4.

MuGlesia Graugodlar Mahavidyolay Blooplingare: Parcha Machinippore ationise - Combroad - ambra - 5125. Sara - anoras 5125 - Granars - anglage Entroper (3501-ite (entities) framer - 2509 - 35/2702, Grana yalawa consider 50.0201 (30/0 3rd) speed Carpon and bra, -Grear and aver - Grana - Grana artill artes alas -385 -Growing Gaysto R. 20,000 Dametionet - Goo - 014/08/2022 amarie 5705 Capiton\_ 20:03.2023 Principal Mugberia Gangadhar Mahavidyataya 18