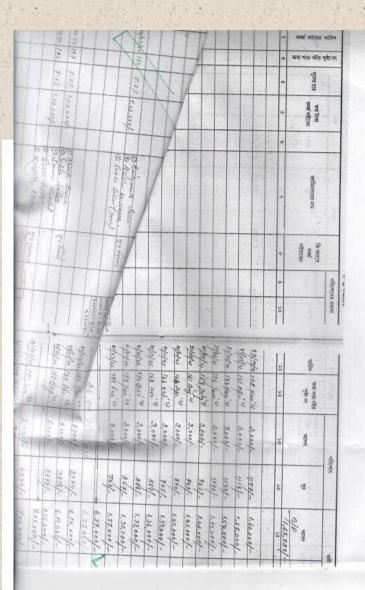

# C. TRANSFER OF SANCTION AMMOUNT

| 1 11 J. T. M. W. |         | 12022     | 31/03        | ap sy               |         |                    |                | 1      |              |
|------------------|---------|-----------|--------------|---------------------|---------|--------------------|----------------|--------|--------------|
| -harrent-        | ×       |           |              |                     | 1 and   | to (Day            |                |        | 1            |
| 10 01 1          |         | 15.0001   | THY Feb 22   | El referto          | ateres  |                    | 50.0001        | 1:5%   | efes/22 175  |
| 10.10.0501-      |         | 15,000/-  | 172 700 22   | tel astrontion      |         | *                  |                |        |              |
| 10.25.000/       | -       | 15,000/-  | 2            | 01 22/m/10          |         |                    |                |        |              |
| 10.40.000        | 6503/-  | 15,000/-  | 4            | 1 10/21/0 -         |         |                    |                |        |              |
| 10,55.000/-      | 5.8/6/- | 15.000/-  | 15 bit. 4    | 11 reply            |         |                    |                |        |              |
| 10.70.000/       | 6600/-  | 15.000%   | 1.155.0      | 1 referite          |         | a the second       |                |        | 1            |
| 10,85,000/-      | 7061/-  | 15,000/2  |              | 1 reladie           |         | No. 1 2 WAY SUL    |                |        |              |
| 11.00.0001       | 7/09/-  | 16,000/2  |              | 1 respection        |         |                    |                |        |              |
| 11.16.000/-      | 7895%-  | 14.000/-  | ter June 21  | 12 and 321 14/34/48 |         |                    |                |        |              |
| 11.30.000/-      | -       | 14.000/-  | 152 11/04 21 | a repose            |         |                    |                |        | -            |
| 11.44.000/       | 80701-  | 14,000/   | 150 100.21   | refresha            |         |                    |                |        | -            |
| 11.58.000/-      | 8461/2  | 15.0001-  | 167 Har's    |                     |         |                    |                |        |              |
|                  | -       |           |              | 1                   |         |                    |                | -      |              |
| 11. 72.000/      |         | 103/24    | A5 00        |                     |         |                    |                |        | -            |
| 11. 72. 000      |         |           |              |                     |         |                    | and the second |        | 1            |
| 8.72,000/        | 2064    | 14,000/-  | 14 64 4      | 12/20/00            | we fam  | D. Bardyanath Soum | 3,00,000/-     | 2 8.5% | 03/03/4 142  |
| 8.86,000/2       |         |           |              |                     | ×       | D Proventil these  |                |        |              |
| 1.26,000%        | 924/-   | 1000/-    | 124,740 4    | to testa            | No fand | Deutlient Chauden  | 7,60,000/-     | 1 8.5% | 621 10/20/00 |
| 1.28.000/-       | -1266   | 2,000/-   | ALL ADDRESS  | 1                   |         | 0                  |                |        |              |
| 130.0001         | 922/-   | - 100010  | 18100-120    |                     |         | -                  |                | 1      |              |
| 1.32.0001.       | 904     | -1302%    | 103 200      | 1000                |         |                    |                |        |              |
| 1-24.000/-       | -1856   | - 1000 15 | Mr. Werner   | 25holes             |         |                    |                | +      | -            |
| 1200 95-5        | dan     | 10000     | Mar Carlow   | 01/44/2             |         |                    |                |        |              |
| index area       | 401     | 2000/2    | 1424         | - Mithe             |         |                    |                |        |              |
| い時               | 1111    | ALL RAY - | 196 - To 10  | 16/2/10             |         |                    |                |        |              |
| 1.45,880/        |         |           |              | 1                   |         |                    |                | T      |              |
|                  | AN .    | at:       | 1 22         | The I               |         |                    |                |        |              |