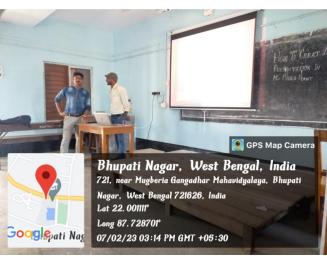

## Some Photos during the session

6. Time: : 02:00 p.m.

A one day capacity building program was organized by department of education, Mugberia Gangadhar Mahavidyalaya on 7<sup>th</sup> February, 2023 for first semester education students. Mr. Subham Maity, Department of mathematics gave a presentation how to make slides for presentation through MS power point and then gave a hand on training how to make presentation (slides). He discussed some basic rules to make a slide attracting. He showed how to change different fronts, size, colors, diagram, tables, insert pictures etc. Background colors and design, animation etc also be discussed. After the session students were given a task to prepare a new presentation and e- mail it to the sir. It was a very interesting session; students were very curious and gripped it very well. Prof. Kingshuk Karan and Prof. Pratap Chandra Raut also engaged in this program.