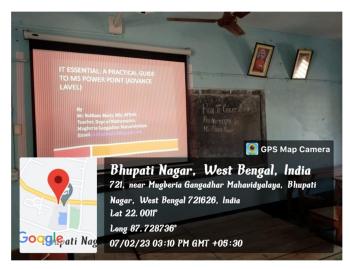

## Some Photos during the session

6. Time: : 02:00 p.m.

A one day capacity building program was organized by department of education, Mugberia Gangadhar Mahavidyalaya on 7<sup>th</sup> February, 2023 for first semester education students. Mr. Subham Maity, Department of mathematics gave a presentation how to make slides for presentation through MS power point and then gave a hand on training how to make presentation (slides). He discussed some basic rules to make a slide attracting. He showed how to change different fronts, size, colors, diagram, tables, insert pictures etc. Background colors and design, animation etc also be discussed. After the session students were given a task to prepare a new presentation and e- mail it to the sir. It was a very interesting session; students were very curious and gripped it very well. Prof. Kingshuk Karan and Prof. Pratap Chandra Raut also engaged in this program.