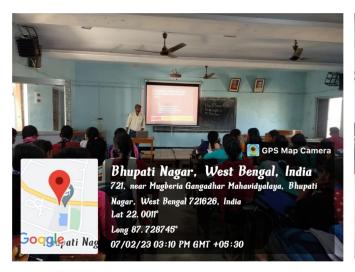

## Some Photos during the session

6. Time: : 02:00 p.m.

A one day capacity building program was organized by department of education, Mugberia Gangadhar Mahavidyalaya on 7<sup>th</sup> February, 2023 for first semester education students. Mr. Subham Maity, Department of mathematics gave a presentation how to make slides for presentation through MS power point and then gave a hand on training how to make presentation (slides). He discussed some basic rules to make a slide attracting. He showed how to change different fronts, size, colors, diagram, tables, insert pictures etc. Background colors and design, animation etc also be discussed. After the session students were given a task to prepare a new presentation and e- mail it to the sir. It was a very interesting session; students were very curious and gripped it very well. Prof. Kingshuk Karan and Prof. Pratap Chandra Raut also engaged in this program.