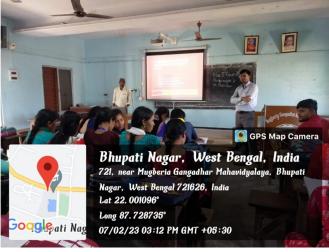

## Some Photos during the session

6. Time: : 02:00 p.m.

A one day capacity building program was organized by department of education, Mugberia Gangadhar Mahavidyalaya on 7<sup>th</sup> February, 2023 for first semester education students. Mr. Subham Maity, Department of mathematics gave a presentation how to make slides for presentation through MS power point and then gave a hand on training how to make presentation (slides). He discussed some basic rules to make a slide attracting. He showed how to change different fronts, size, colors, diagram, tables, insert pictures etc. Background colors and design, animation etc also be discussed. After the session students were given a task to prepare a new presentation and e- mail it to the sir. It was a very interesting session; students were very curious and gripped it very well. Prof. Kingshuk Karan and Prof. Pratap Chandra Raut also engaged in this program.