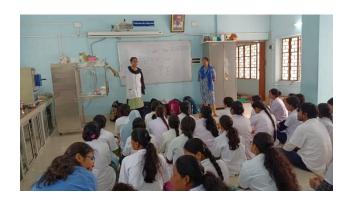

#### Some photos of student exchange program

Welcome speech by Dr. Swapan Kumar Misra, Principal of Muberia Gangadhar Mahavidyalaya

Demonstration of penetrometer by Khokan Chandra Gayen, Assistant Professor, Dept. of Nutrition