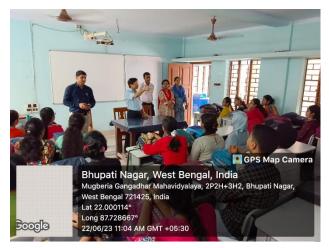

### 3. Program on the day

- A. Department visit
- B. Welcome Address by Principal
- C. Laboratory visit and demonstration
  - 1. Fat and SNF testing of Milk
  - 2. Hemoglobin testing, Blood group determination
  - 3. Ascorbic acid testing
  - 4. Demonstration of Spectrophotometer
  - 5. Estimation of microbial count of any food sample (SPC, coliform, yeast and mold) through plating method).
  - 6. Sensory evaluation hedonic scale, Discussion of several Subjective and objective test
  - 7. Demonstration of Muffle furnace (Ash test), carbonated drinks, diet chart
  - 8. Demonstration of Hot air oven (Moisture test)
  - 9. Demonstration of refractometer (Jam preparation)
  - 11. 2nd year PG students-Demonstration of selected 5 dissertation topic.

#### Some photos of student exchange program

Welcome speech by Dr. Swapan Kumar Misra, Principal of Muberia Gangadhar Mahavidyalaya

Demonstration of penetrometer by Khokan Chandra Gayen, Assistant Professor, Dept. of Nutrition