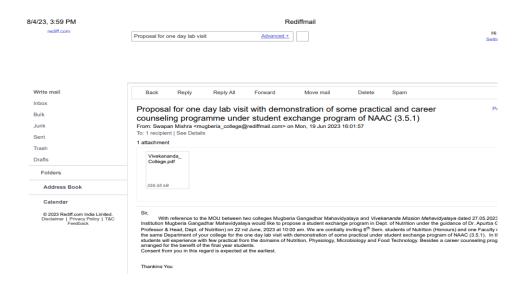

2. Invitation to Vivekananda Mission Mahavidyalaya to attend Student's Exchange programme in Mugberia Gangadhar Mahvidyalaya