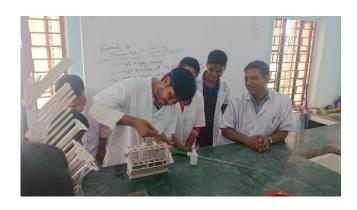

Demonstration of Fat and SNF testing of milk by Dr. Apurba Giri, Assistant Professor and Head, Dept. of Nutrition

Estimation of microbial count of food sample by Sucheta Sahoo and Sruti Mandal, Assistant Professor, Dept. of Nutrition

Hemoglobin testing, Blood group determination by Anuja Guria, Nutrition hon. 6<sup>th</sup> sem student, Dept. of Nutrition

Demonstration of Fat and SNF testing of milk by Dr. Apurba Giri, Assistant Professor and Head, Dept. of Nutrition