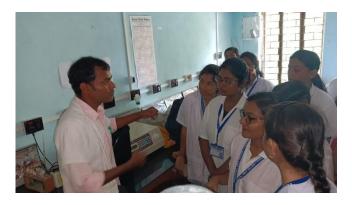

Demonstration of Fat and SNF testing of milk by Dr. Apurba Giri, Assistant Professor and Head, Dept. of Nutrition

Estimation of microbial count of food sample by Sucheta Sahoo and Sruti Mandal, Assistant Professor, Dept. of Nutrition

Demonstration of spectrophotometer by Khokan Chandra Gayen, Assistant Professor, Dept. of Nutrition

Doing meditation by Dr. Apurba Giri, Assistant Professor and Head, Dept. of Nutrition

Demonstration of Ash test by Khokan Chandra Gayen, Assistant Professor, Dept. of Nutrition

Hemoglobin testing, Blood group determination by Anuja Guria, Nutrition hon. 6<sup>th</sup> sem student, Dept. of Nutrition

Demonstration of Fat and SNF testing of milk by Dr. Apurba Giri, Assistant Professor and Head, Dept. of Nutrition