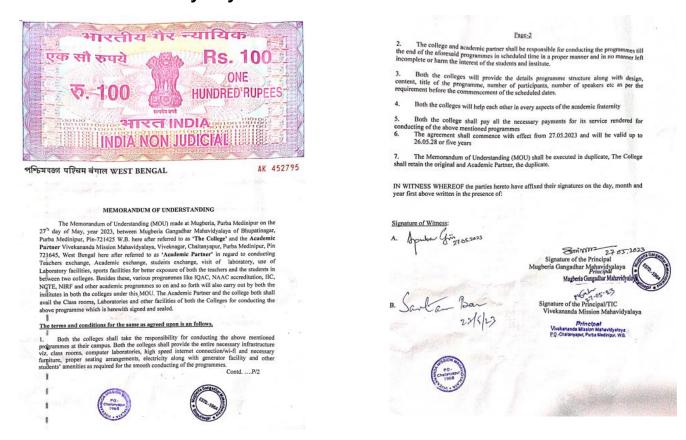

#### **Student Exchange Program**

Guest- Vivekananda Mission Mahavidyalaya (No. of students participants – 11) Host- Mugberia Gangadhar Mahavidyalaya

1. MOU between Mugberia Gangadhar Mahvidyalaya and Vivekananda Mission Mahavidyalaya

2. Invitation to Vivekananda Mission Mahavidyalaya to attend Student's Exchange programme in Mugberia Gangadhar Mahvidyalaya

### 3. Program on the day

- A. Department visit
- B. Welcome Address by Principal
- C. Laboratory visit and demonstration
  - 1. Fat and SNF testing of Milk
  - 2. Hemoglobin testing, Blood group determination
  - 3. Ascorbic acid testing
  - 4. Demonstration of Spectrophotometer
  - 5. Estimation of microbial count of any food sample (SPC, coliform, yeast and mold) through plating method).
  - 6. Sensory evaluation hedonic scale, Discussion of several Subjective and objective test
  - 7. Demonstration of Muffle furnace (Ash test), carbonated drinks, diet chart
  - 8. Demonstration of Hot air oven (Moisture test)
  - 9. Demonstration of refractometer (Jam preparation)
  - 11. 2nd year PG students-Demonstration of selected 5 dissertation topic.