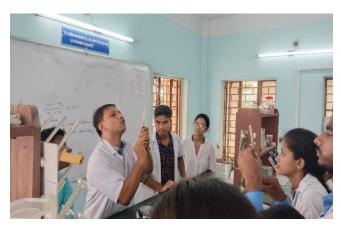

#### Some photos of student exchange program

Welcome speech by Dr. Swapan Kumar Misra, Principal of Muberia Gangadhar Mahavidyalaya

Demonstration of penetrometer by Khokan Chandra Gayen, Assistant Professor, Dept. of Nutrition