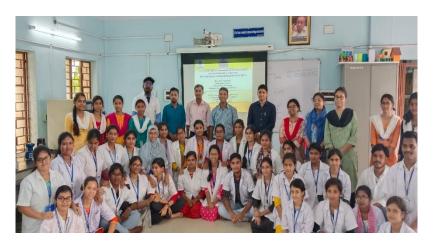

Determination of cream separation process by Subrata Ghosh, M.Voc 2<sup>nd</sup> sem student, Dept. of Nutrition

Group photo of visited students (Vivekananda Mission Mahavidyalaya) and 12 Assistant Professor, 1 Lab Assistant, 1 Assistant Professor and Head, Dept. of Nutrition, Mugberia Gangadhar Mahavidyalaya