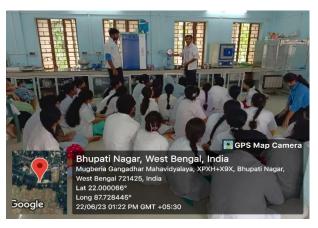

### 3. Program on the day

- A. Department visit
- B. Welcome Address by Principal
- C. Laboratory visit and demonstration
  - 1. Fat and SNF testing of Milk
  - 2. Hemoglobin testing, Blood group determination
  - 3. Ascorbic acid testing
  - 4. Demonstration of Spectrophotometer
  - 5. Estimation of microbial count of any food sample (SPC, coliform, yeast and mold) through plating method).
  - 6. Sensory evaluation hedonic scale, Discussion of several Subjective and objective test
  - 7. Demonstration of Muffle furnace (Ash test), carbonated drinks, diet chart
  - 8. Demonstration of Hot air oven (Moisture test)
  - 9. Demonstration of refractometer (Jam preparation)
  - 11. 2nd year PG students-Demonstration of selected 5 dissertation topic.

Demonstration of Fat and SNF testing of milk by Dr. Apurba Giri, Assistant Professor and Head, Dept. of Nutrition

Estimation of microbial count of food sample by Sucheta Sahoo and Sruti Mandal, Assistant Professor, Dept. of Nutrition

Demonstration of spectrophotometer by Khokan Chandra Gayen, Assistant Professor, Dept. of Nutrition

Doing meditation by Dr. Apurba Giri, Assistant Professor and Head, Dept. of Nutrition

Demonstration of Ash test by Khokan Chandra Gayen, Assistant Professor, Dept. of Nutrition