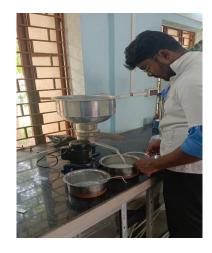

Determination of cream separation process by Subrata Ghosh, M.Voc 2<sup>nd</sup> sem student, Dept. of Nutrition

Group photo of visited students (Vivekananda Mission Mahavidyalaya) and 12 Assistant Professor, 1 Lab Assistant, 1 Assistant Professor and Head, Dept. of Nutrition, Mugberia Gangadhar Mahavidyalaya