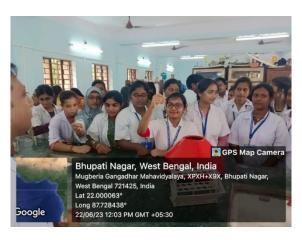

Determination of cream separation process by Subrata Ghosh, M.Voc 2<sup>nd</sup> sem student, Dept. of Nutrition

Group photo of visited students (Vivekananda Mission Mahavidyalaya) and 12 Assistant Professor, 1 Lab Assistant, 1 Assistant Professor and Head, Dept. of Nutrition, Mugberia Gangadhar Mahavidyalaya