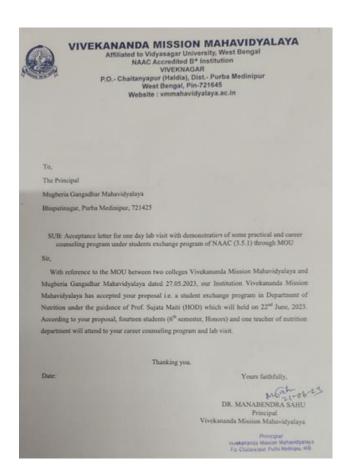

2. Invitation to Vivekananda Mission Mahavidyalaya to attend Student's Exchange programme in Mugberia Gangadhar Mahvidyalaya

#### TO WHOM IT MAY CONCERN

It is certified that as per MOU between two colleges Mugberia Gangadhar Mahavidyalaya and Vivekananda Mission Mahavidyalaya dated 27.05.2023, and invitation mail dated 19.06.2023 following eleven6th Sem. students of Nutrition (Hons) and Prof.KrishnenduGayen of Dept of Nutrition, Vivekananda Mission Mahavidyalaya, attended one day lab visit with demonstration of some practical and career counseling programmein Dept. of Nutrition, Mugberia Gangadhar Mahavidyalayaunder the guidance of Dr. ApurbaGiri (Assistant Professor & Head, Dept. of Nutrition)under student exchange program of NAACon 22nd June, 2023 from 10:00 am to 4 pm.