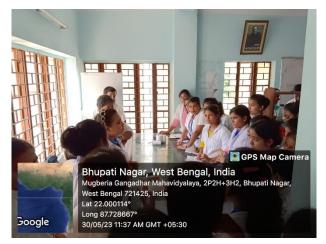

#### Some photos of student exchange program

Demonstration of cream separation process by Khokan Chandra Gayen, Assistant Professor, Dept. of Nutrition

Estimation of microbial count of food sample by Sucheta Sahoo and Sruti Mandal, Assistant Professor, Dept. of Nutrition