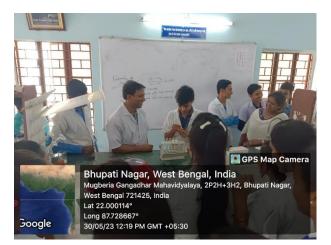

### 3. Program on the day

- A. Department visit
- B. Welcome Address by Principal
- C. Laboratory visit and demonstration
  - 1. Fat and SNF testing of Milk
  - 2. Hemoglobin testing, Blood group determination
  - 3. Ascorbic acid testing
  - 4. Demonstration of Spectrophotometer

5. Estimation of microbial count of any food sample (SPC, coliform, yeast and mold) through plating method).

- 6. Sensory evaluation hedonic scale, Discussion of several Subjective and objective test
- 7. Demonstration of Muffle furnace (Ash test), carbonated drinks, diet chart
- 8. Demonstration of Hot air oven (Moisture test)
- 9. Demonstration of refractometer (Jam preparation)
- 11. 2nd year PG students-Demonstration of selected 5 dissertation topic.
- D. Career counseling program