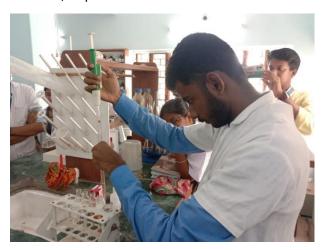

#### Some photos of student exchange program

Demonstration of cream separation process by Khokan Chandra Gayen, Assistant Professor, Dept. of Nutrition

Estimation of microbial count of food sample by Sucheta Sahoo and Sruti Mandal, Assistant Professor, Dept. of Nutrition