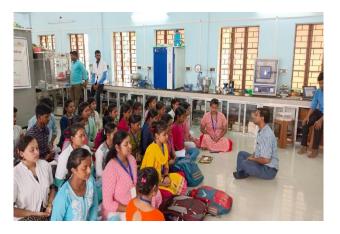

### Student Exchange Program

Guest- Ramnagar College (No. of students participants – 31) Host- Mugberia Gangadhar Mahavidyalaya

#### Some photos of student exchange program

Demonstration of cream separation process by Khokan Chandra Gayen, Assistant Professor, Dept. of Nutrition

Estimation of microbial count of food sample by Sucheta Sahoo and Sruti Mandal, Assistant Professor, Dept. of Nutrition