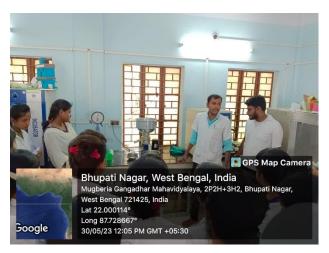

#### Some photos of student exchange program

Demonstration of cream separation process by Khokan Chandra Gayen, Assistant Professor, Dept. of Nutrition

Estimation of microbial count of food sample by Sucheta Sahoo and Sruti Mandal, Assistant Professor, Dept. of Nutrition

Demonstration of Fat and SNF testing of milk by Dr. Apurba Giri, Assistant Professor and Head, Dept. of Nutrition

Doing meditation by Dr. Apurba Giri, Assistant Professor and Head, Dept. of Nutrition

Demonstration of Fat and SNF testing of milk by Arnab Jana, B.Voc 2<sup>nd</sup> sem student, Dept. of Nutrition, under guidance of Dr. Apurba Giri