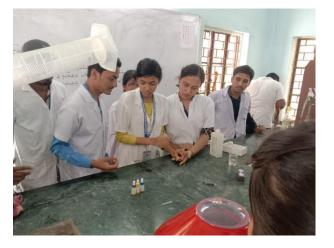

Demonstration of Fat and SNF testing of milk by Dr. Apurba Giri, Assistant Professor and Head, Dept. of Nutrition

Doing meditation by Dr. Apurba Giri, Assistant Professor and Head, Dept. of Nutrition

Demonstration of Fat and SNF testing of milk by Arnab Jana, B.Voc 2<sup>nd</sup> sem student, Dept. of Nutrition, under guidance of Dr. Apurba Giri

Hemoglobin testing, Blood group determination by Anuja Guria, Nutrition hon. 6<sup>th</sup> sem student, Dept. of Nutrition

Practical experienced of milk testing performed by visited students, guided by Dr. Apurba Giri, Assistant Professor and head, Dept. of Nutrition