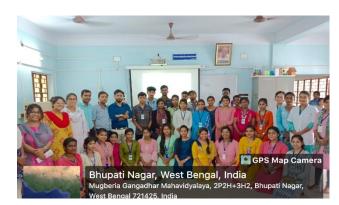

### Student Exchange Program

Guest- Ramnagar College (No. of students participants – 31) Host- Mugberia Gangadhar Mahavidyalaya

#### Some photos of student exchange program

Demonstration of cream separation process by Khokan Chandra Gayen, Assistant Professor, Dept. of Nutrition

Estimation of microbial count of food sample by Sucheta Sahoo and Sruti Mandal, Assistant Professor, Dept. of Nutrition