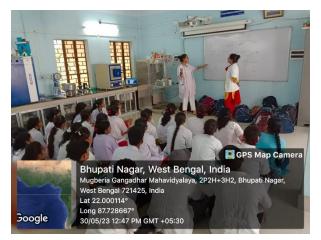

Hemoglobin testing, Blood group determination by Anuja Guria, Nutrition hon. 6<sup>th</sup> sem student, Dept. of Nutrition

Practical experienced of milk testing performed by visited students, guided by Dr. Apurba Giri, Assistant Professor and head, Dept. of Nutrition

Determination of sensory evaluation of a food product (9 point hedonic scale) by Poushali Chowdhury, M.Voc 4<sup>th</sup> sem student and Monalisa Roy, Assistant Professor, Dept. of Nutrition

Determination of Leminar air flow chamber by Khokan Chandra Gayen, Assistant Professor, Dept. of Nutrition