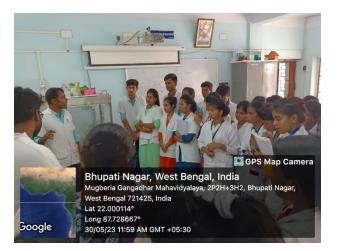

Career counseling program speech by Dr. Apurba Giri, Assistant Professor and Head, Dept. of Nutrition

Filling feedback form students of Ramnagar College

Group photo of visited students (Ramnagar College) and 12 Assistant Professor, 1 Lab Assistant, 1 Assistant Professor and Head, Dept. of Nutrition, Mugberia Gangadhar Mahavidyalaya