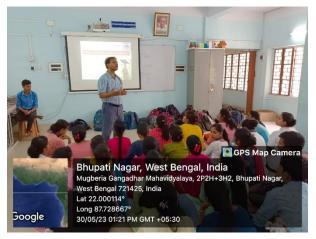

Career counseling program taken by-

Dr. Apurba Giri (Assistant Professor & HOD, Dept. of Nutrition, MGM)

Career counseling program speech by Dr. Apurba Giri, Assistant Professor and Head, Dept. of Nutrition

Filling feedback form students of Ramnagar College

Group photo of visited students (Ramnagar College) and 12 Assistant Professor, 1 Lab Assistant, 1 Assistant Professor and Head, Dept. of Nutrition, Mugberia Gangadhar Mahavidyalaya