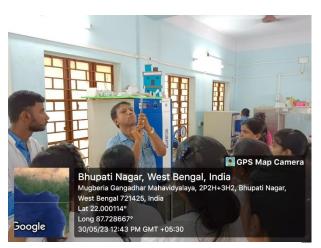

Determination of sensory evaluation of a food product (9 point hedonic scale) by Poushali Chowdhury, M.Voc 4<sup>th</sup> sem student and Monalisa Roy, Assistant Professor, Dept. of Nutrition

Determination of Leminar air flow chamber by Khokan Chandra Gayen, Assistant Professor, Dept. of Nutrition

Career counseling program speech by Dr. Apurba Giri, Assistant Professor and Head, Dept. of Nutrition

Filling feedback form students of Ramnagar College

Group photo of visited students (Ramnagar College) and 12 Assistant Professor, 1 Lab Assistant, 1 Assistant Professor and Head, Dept. of Nutrition, Mugberia Gangadhar Mahavidyalaya