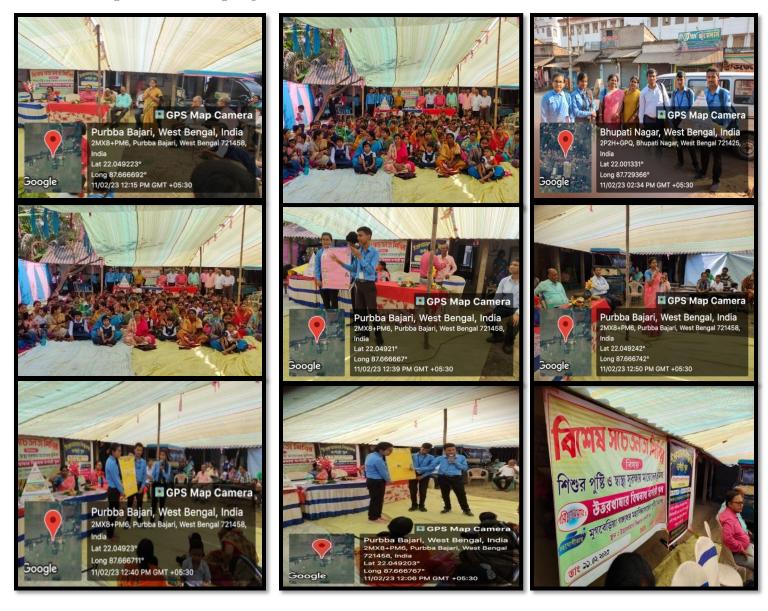

#### **REPORT:**

An awareness programme on "The role of mother in protecting child's nutrition and health", was organized by Uttarkhamar Biswanath Nurseary School in collaboration With Mugberia Gangadhar Mahavidyalaya on 11.02.2023 at Uttarkhamar Biswanath Nurseary School. The programme was inaugurated by Satyendra nath Bhattacharyya Secretary Uttarkhamar Biswanath Nurseary School at 11 a.m. After that the nutritional and health related speech was given by Dr. Apurba Giri, (Assistant Professor and Head), Mrs. Moumita Samanta (SACT), Mrs. Rikta Jana (SACT). In between their speech B.Sc 6<sup>th</sup> sem nutrition (Hons)students Sukanta Bhunia, Rajaram Giri, Krishna Jana, Kabita Das, presented their poster শিশুর আহারজনিত সমস্যা ও সমাধান, প্রোটিন শক্তি অপুষ্টি, অনুপুরক খাদ্য, শিশুর স্বল্ল মূল্যের সুষম খাদ্য. At the end of programmed two mothers share their feedback verbally. The programmed was ended at 2p.m. with lunch to children's, mothers, speaker and other guests .The mother and organizing comity members wears highly satisfied by these valuable lecture.

#### Some photos of the programmed: