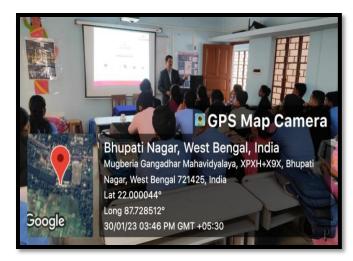

#### **REPORT:**

Department of Nutrition in collaboration with Institute of Innovation Council (IIC), Mugberia Gangadhar Mahavidyalaya is going to organised an Industry- Academic meet on the topic "Entrepreneurship & Innovation as career opportunity" on 30<sup>th</sup> January, 2023, Monday at 3:00 PM. Speaker of this program is Mr. Swapan Kumar Jana, Senior General Manager, Ananda Dairy Ltd., New Delhi. Students of B.Voc Food Processing 3<sup>rd</sup> year and M.Voc Food Technology, Nutrition and Management 1<sup>st</sup> year attend this Program. Total 18 students (Female: 11, Male:7) with 5 faculty members (Male: 03 and Female: 02) including principal, Mugberia Gangadhar Mahavidyalaya, participated in this program. This programmed was very much successful.

#### Some photos of the workshop: