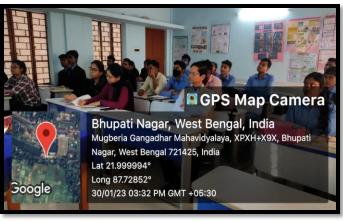

Department of Nutrition in collaboration with Institute of Innovation Council (IIC), Mugberia Gangadhar Mahavidyalaya is going to organised an Industry- Academic meet on the topic "Entrepreneurship & Innovation as career opportunity" on 30<sup>th</sup> January, 2023, Monday at 3:00 PM. Speaker of this program is Mr. Swapan Kumar Jana, Senior General Manager, Ananda Dairy Ltd., New Delhi. Students of B.Voc Food Processing 3<sup>rd</sup> year and M.Voc Food Technology, Nutrition and Management 1<sup>st</sup> year attend this Program. Total 18 students (Female: 11, Male:7) with 5 faculty members (Male: 03 and Female: 02) including principal, Mugberia Gangadhar Mahavidyalaya, participated in this program. This programmed was very much successful.

#### Some photos of the workshop:













#### **Attendance of Students:**

| Student name and same          | Signature     | 1 1                            | Per period also                 |
|--------------------------------|---------------|--------------------------------|---------------------------------|
| 100 100                        | u that        | hold 1                         | II- Pin Mandal                  |
| Sumit Palpa                    | S. Parpec     | TA A                           | 12 Rima Dalui                   |
| · Subhamay Jana                | S. Jana       | Teacher name                   | 13 Assessment March             |
| · Chiramjit Pal                | Grant A       | Dr. Swapen Kumar Mi            | son Principal. 900227186        |
| Debabrata Pradhan              | D. Prathan    | Suche