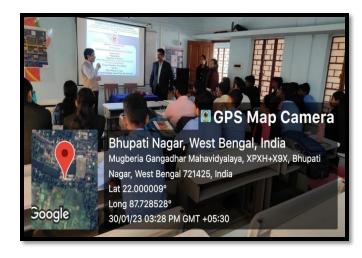

:**

Department of Nutrition in collaboration with Institute of Innovation Council (IIC), Mugberia Gangadhar Mahavidyalaya is going to organised an Industry- Academic meet on the topic "Entrepreneurship & Innovation as career opportunity" on 30<sup>th</sup> January, 2023, Monday at 3:00 PM. Speaker of this program is Mr. Swapan Kumar Jana, Senior General Manager, Ananda Dairy Ltd., New Delhi. Students of B.Voc Food Processing 3<sup>rd</sup> year and M.Voc Food Technology, Nutrition and Management 1<sup>st</sup> year attend this Program. Total 18 students (Female: 11, Male:7) with 5 faculty members (Male: 03 and Female: 02) including principal, Mugberia Gangadhar Mahavidyalaya, participated in this program. This programmed was very much successful.

#### Some photos of the workshop:













#### **Attendance of Students:**

| Student name and same          | Signature     | 1 1                            | Per period also                 |
|--------------------------------|---------------|--------------------------------|---------------------------------|
| 100 100                        | u that        | hold 1                         | II- Pin Mandal                  |
| Sumit Palpa                    | S. Parpec     | TA A                           | 12 Rima Dalui                   |
| · Subhamay Jana                | S. Jana       | Teacher name                   | 13 Assessment March             |
| · Chiramjit Pal                | Grant A       | Dr. Swapen Kumar Mi            | son Principal. 900227186        |
| Debabrata Pradhan              | D. Prathan    | S