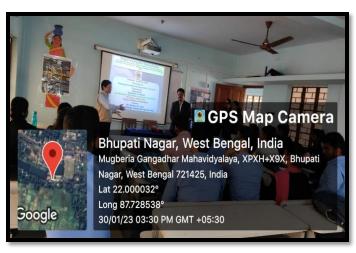

#### **REPORT:**

Department of Nutrition in collaboration with Institute of Innovation Council (IIC), Mugberia Gangadhar Mahavidyalaya is going to organised an Industry- Academic meet on the topic "Entrepreneurship & Innovation as career opportunity" on 30<sup>th</sup> January, 2023, Monday at 3:00 PM. Speaker of this program is Mr. Swapan Kumar Jana, Senior General Manager, Ananda Dairy Ltd., New Delhi. Students of B.Voc Food Processing 3<sup>rd</sup> year and M.Voc Food Technology, Nutrition and Management 1<sup>st</sup> year attend this Program. Total 18 students (Female: 11, Male:7) with 5 faculty members (Male: 03 and Female: 02) including principal, Mugberia Gangadhar Mahavidyalaya, participated in this program. This programmed was very much successful.

#### Some photos of the workshop: