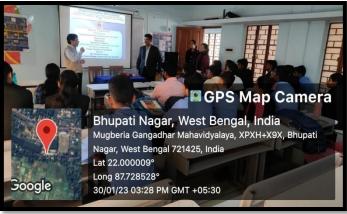

*

Department of Nutrition in collaboration with Institute of Innovation Council (IIC), Mugberia Gangadhar Mahavidyalaya is going to organised an Industry- Academic meet on the topic "Entrepreneurship & Innovation as career opportunity" on 30<sup>th</sup> January, 2023, Monday at 3:00 PM. Speaker of this program is Mr. Swapan Kumar Jana, Senior General Manager, Ananda Dairy Ltd., New Delhi. Students of B.Voc Food Processing 3<sup>rd</sup> year and M.Voc Food Technology, Nutrition and Management 1<sup>st</sup> year attend this Program. Total 18 students (Female: 11, Male:7) with 5 faculty members (Male: 03 and Female: 02) including principal, Mugberia Gangadhar Mahavidyalaya, participated in this program. This programmed was very much successful.

#### Some photos of the workshop:













#### **Attendance of Students:**

| Student name and same          | Signature     | 1 1                            | Per period also                 |
|--------------------------------|---------------|--------------------------------|---------------------------------|
| 100 100                        | u that        | hold 1                         | II- Pin Mandal                  |
| Sumit Palpa                    | S. Parpec     | TA A                           | 12 Rima Dalui                   |
| · Subhamay Jana                | S. Jana       | Teacher name                   | 13 Assessment March             |
| · Chiramjit Pal                | Grant A       | Dr. Swapen Kumar Mi            | son Principal. 900227186        |
| Debabrata Pradhan              | D. Prathan    | Suc